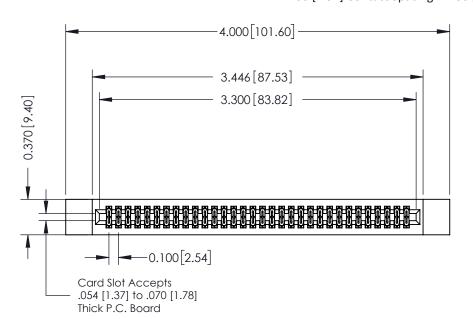

342 / 392 Card Edge Connector Part Number: 342-064-542-212

| ACAD REFERENCE NO. 342 ENG MASTE |                  |  |  |  |
|----------------------------------|------------------|--|--|--|
| DRAWN: J.LEE                     | DATE: OCT. 06/09 |  |  |  |
| CHECKED:                         | DATE:            |  |  |  |
| SCALE: NTS                       | SHEET 1 OF 3     |  |  |  |
| DRAWING NUMBER                   | ISSUE            |  |  |  |

342 Assembly

THIS IS A C.A.D. GENERATED DRAWING DO NOT MAKE MANUAL REVISIONS TO MASTER. ISSUE NUMBER

ORIGINAL

1

| 342 / 392 Series Card Edge Connector<br>Contact Bend Detail |                                                                                                                                   | ACAD REFERENCE NO. 342 ENG MASTER |             |                  |        |
|-------------------------------------------------------------|-----------------------------------------------------------------------------------------------------------------------------------|-----------------------------------|-------------|------------------|--------|
|                                                             |                                                                                                                                   | DRAWN:                            | J.LEE       | DATE: OCT. 06/09 |        |
|                                                             |                                                                                                                                   | CHECKED:                          |             | DATE:            |        |
| EDAC INC                                                    | ARE THE PROPERTY OF EDAC INC.,AND SHALL NOT BE REPRODUCED,OR COPIED OR USED AS THE BASIS FOR THE MANUFACTURE OR SALE OF APPARATUS | SCALE:                            | NTS         | SHEET :          | 2 OF 3 |
| TORONTO, ONTARIO                                            |                                                                                                                                   | DRAWING                           | NUMBER      |                  | ISSUE  |
| YOUR CONNECTION TO QUALITY & SERVICE                        |                                                                                                                                   | 3                                 | 42 Assembly |                  | 1      |