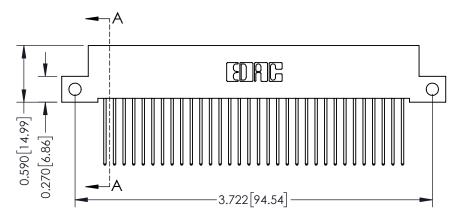

**Mounting Option** 

12-.128 (3.25) Dia. Side Mounting Holes

THIS IS A C.A.D. GENERATED DRAWING DO NOT MAKE MANUAL REVISIONS TO MASTER

ISSUE NUMBER

ORIGINAL

1

| 342 / 392 Card Edge Connector<br>Mounting Options |                                                                                                                                   | ACAD REFERENCE NO. 342 ENG MASTER |                         |        |  |
|---------------------------------------------------|-----------------------------------------------------------------------------------------------------------------------------------|-----------------------------------|-------------------------|--------|--|
|                                                   |                                                                                                                                   | DRAWN: J.LEE                      | DATE: <b>OCT. 06/09</b> |        |  |
|                                                   |                                                                                                                                   | CHECKED:                          | DATE:                   |        |  |
| EDAC INC                                          | ARE THE PROPERTY OF EDAC INC.,AND SHALL NOT BE REPRODUCED,OR COPIED OR USED AS THE BASIS FOR THE MANUFACTURE OR SALE OF APPARATUS | SCALE: NTS                        | SHEET :                 | 3 OF 3 |  |
| TORONTO, ONTARIO                                  |                                                                                                                                   | DRAWING NUMBER                    | •                       | ISSUE  |  |
| YOUR CONNECTION TO QUALITY & SERVICE              |                                                                                                                                   | 342 Assembly                      |                         | 1      |  |