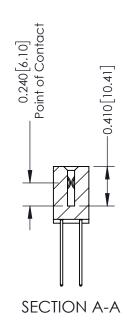

## **Contact Detail**

542-Wire Wrap .025 Sq.(0.64 Sq.) - Tail LG=.655(16.64) .100 [2.54] Contact Spacing x .200 [5.08] Row Spacing

**See Accompanying Pages for: Contact Bend Details** 

- **Mounting Options**

342 Assembly

THIS IS A C.A.D. GENERATED DRAWING DO NOT MAKE MANUAL REVISIONS TO MASTER. ISSUE NUMBER

ORIGINAL

1

| 342 / 392 Series Card Edge Connector<br>Contact Bend Detail |                                                                                                                                   | ACAD REFERENCE NO. 342 ENG MASTER |             |                  |        |
|-------------------------------------------------------------|-----------------------------------------------------------------------------------------------------------------------------------|-----------------------------------|-------------|------------------|--------|
|                                                             |                                                                                                                                   | DRAWN:                            | J.LEE       | DATE: OCT. 06/09 |        |
|                                                             |                                                                                                                                   | CHECKED:                          |             | DATE:            |        |
| EDAC INC                                                    | ARE THE PROPERTY OF EDAC INC.,AND SHALL NOT BE REPRODUCED,OR COPIED OR USED AS THE BASIS FOR THE MANUFACTURE OR SALE OF APPARATUS | SCALE:                            | NTS         | SHEET :          | 2 OF 3 |
| TORONTO, ONTARIO                                            |                                                                                                                                   | DRAWING                           | NUMBER      |                  | ISSUE  |
| YOUR CONNECTION TO QUALITY & SERVICE                        |                                                                                                                                   | 3                                 | 42 Assembly |                  | 1      |