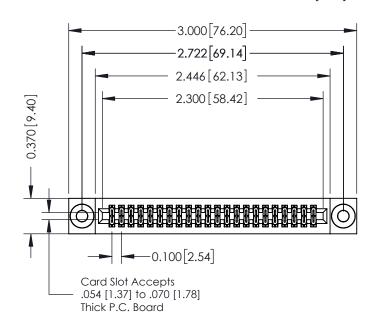

## **See Accompanying Pages for:**

- **Contact Bend Details**
- **Mounting Options**

| 342 / 392 Card Edge Connector |
|-------------------------------|
| Part Number: 342-044-542-203  |

WITHOUT WRITTEN PERMISSION.