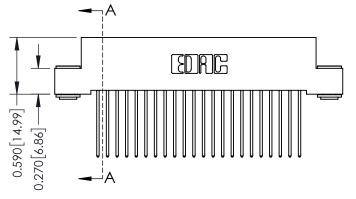

Mounting Option 03-.116 (2.95) I.D. Floating Eyelets

## **Contact Detail**

542-Wire Wrap .025 Sq.(0.64 Sq.) - Tail LG=.655(16.64) .100 [2.54] Contact Spacing x .200 [5.08] Row Spacing





## 0.240 [6.10] Point of Contact 0.410[10.41] SECTION A-A

## **See Accompanying Pages for:**

- **Contact Bend Details**
- **Mounting Options**

| 342 / 392 Card Edge Connector |
|-------------------------------|
| Part Number: 342-044-542-203  |



WITHOUT WRITTEN PERMISSION.

|   | ACAD REFERENCE NO | . 342 ENG MASTER |  |  |  |
|---|-------------------|------------------|--|--|--|
|   | DRAWN: J.LEE      | DATE: OCT. 06/09 |  |  |  |
|   | CHECKED:          | DATE:            |  |  |  |
|   | SCALE: NTS        | SHEET 1 OF 3     |  |  |  |
| 0 | DRAWING NUMBER    | ISSUE            |  |  |  |

342 Assembly

THIS IS A C.A.D. GENERATED DRAWING DO NOT MAKE MANUAL REVISIONS TO MASTER. ISSUE NUMBER

ORIGINAL

1



| 342 / 392 Series Card Edge Connector<br>Contact Bend Detail |