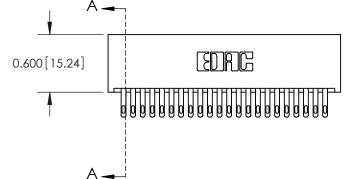

**Mounting Option** 01-No Mounting Lugs **Contact Detail** 

500-Wire Hole .050x.025(1.27x0.64) - Tail LG=.260(6.60) .100 [2.54] Contact Spacing x .300 [7.62] Row Spacing

0.600[15.24]

**See Accompanying Page for: Mounting Options** 

**SECTION A-A** 

THIS IS A C.A.D. GENERATED DRAWING
DO NOT MAKE MANUAL REVISIONS TO MASTER.

ISSUE NUMBER

ORIGINAL

1

| 325 Card Edge Connector  Mounting Options |                                                                                                                                                                                                 |          | ACAD REFERENCE NO. 325 ENG MASTER |         |           |  |
|-------------------------------------------|-------------------------------------------------------------------------------------------------------------------------------------------------------------------------------------------------|----------|-----------------------------------|---------|-----------|--|
|                                           |                                                                                                                                                                                                 |          | J.LEE                             | DATE: O | CT. 06/09 |  |
| Moorning Ophons                           |                                                                                                                                                                                                 | CHECKED: |                                   | DATE:   |           |  |
| TORONTO, ONTARIO CANADA                   | THESE DRAWINGS AND SPECIFICATIONS ARE THE PROPERTY OF EDAC INC.,AND SHALL NOT BE REPRODUCED,OR COPIED OR USED AS THE BASIS FOR THE MANUFACTURE OR SALE OF APPARATUS WITHOUT WRITTEN PERMISSION. | SCALE:   | NTS                               | SHEET : | 2 OF 2    |  |
|                                           |                                                                                                                                                                                                 | DRAWING  | NUMBER                            |         | ISSUE     |  |
|                                           |                                                                                                                                                                                                 | 3        | 25 Assembly                       |         | 1         |  |