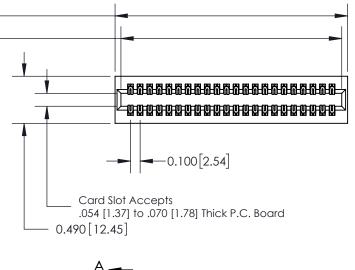

**Mounting Option** 01-No Mounting Lugs **Contact Detail** 

500-Wire Hole .050x.025(1.27x0.64) - Tail LG=.260(6.60) .100 [2.54] Contact Spacing x .300 [7.62] Row Spacing

0.600[15.24]

**See Accompanying Page for: Mounting Options** 