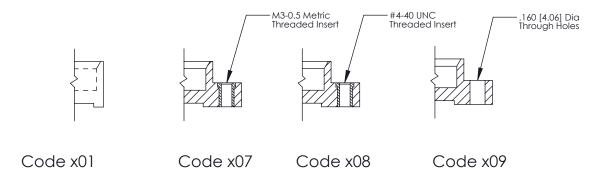

**SECTION A-A** 

THIS IS A C.A.D. GENERATED DRAWING
DO NOT MAKE MANUAL REVISIONS TO MASTER.

ISSUE NUMBER

ORIGINAL

1

| 325 Card Edge Connector  Mounting Options |                                                                                                                                                                                                 |          | ACAD REFERENCE NO. 325 ENG MASTER |         |           |  |
|-------------------------------------------|-------------------------------------------------------------------------------------------------------------------------------------------------------------------------------------------------|----------|-----------------------------------|---------|-----------|--|
|                                           |                                                                                                                                                                                                 |          | J.LEE                             | DATE: O | CT. 06/09 |  |
| Moorning Ophons                           |                                                                                                                                                                                                 | CHECKED: |                                   | DATE:   |           |  |
| TORONTO, ONTARIO CANADA                   | THESE DRAWINGS AND SPECIFICATIONS ARE THE PROPERTY OF EDAC INC.,AND SHALL NOT BE REPRODUCED,OR COPIED OR USED AS THE BASIS FOR THE MANUFACTURE OR SALE OF APPARATUS WITHOUT WRITTEN PERMISSION. | SCALE:   | NTS                               | SHEET : | 2 OF 2    |  |
|                                           |                                                                                                                                                                                                 | DRAWING  | NUMBER                            |         | ISSUE     |  |
|                                           |                                                                                                                                                                                                 | 3        | 25 Assembly                       |         | 1         |  |