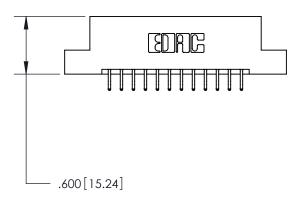

THIS IS A C.A.D. GENERATED DRAWING DO NOT MAKE MANUAL REVISIONS TO MASTER.

ISSUE NUMBER

ORIGINAL

| $\cap$ | l |
|--------|---|
| A III  | l |
|        | ŀ |
|        | l |
|        | l |

846/896 SERIES HIGH TEMP CARD EDGE CONNECTOR PART NUMBER: 896-024-556-208