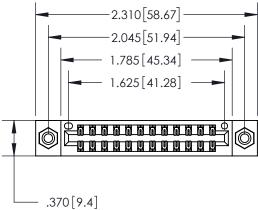

THIS IS A C.A.D. GENERATED DRAWING DO NOT MAKE MANUAL REVISIONS TO MASTER.

ISSUE NUMBER

ORIGINAL

| $\cap$ | l |
|--------|---|
| A III  | l |
|        | ŀ |
|        | l |
|        | l |

846/896 SERIES HIGH TEMP CARD EDGE CONNECTOR PART NUMBER: 896-024-556-208