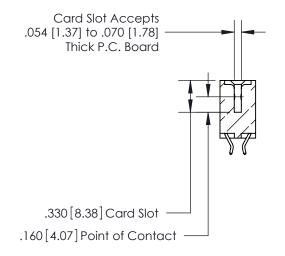

## 846/896 SERIES HIGH TEMP CARD EDGE CONNECTOR CONTACT CODE 555,556,558,559,560 DIMENSIONS

.150 [3.81]

YOUR CONNECTION TO QUALITY & SERVICE

**Contact Code 559** 

**EDAC INC** TORONTO, ONTARIO CANADA

THESE DRAWINGS AND SPECIFICATIONS ARE THE PROPERTY OF EDAC INC.,AND SHALL NOT BE REPRODUCED, OR COPIED OR USED AS THE BASIS FOR THE MANUFACTURE OR SALE OF APPARATUS WITHOUT WRITTEN PERMISSION.