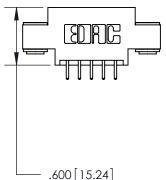

ISSUE NUMBER

.165[4.19]

.375 [9.54]

ORIGINAL

1

.060 [1.52] .125(3.18) to .210(5.33) **Outside Tails** .125(3.18) to .210(5.33) **Outside Tails** 

**Contact Code 560** 

INSULATOR MATERIAL: THERMOPLASTIC POLYESTER, UL 94V-0 CONTACT MATERIAL; COPPER, NICKEL, TIN ALLOY CA-725 CONTACT PLATING: GOLD ON THE MATING AREA, TIN-LEAD ON THE CONTACT TAILS, NICKEL UNDERPLATE

**Contact Code 558** 