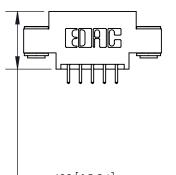

ISSUE NUMBER

.165[4.19]

.375 [9.54]

ORIGINAL

1

.060 [1.52] .125(3.18) to .210(5.33) **Outside Tails** .125(3.18) to .210(5.33) **Outside Tails** 

**Contact Code 560** 

INSULATOR MATERIAL: THERMOPLASTIC POLYESTER, UL 94V-0 CONTACT MATERIAL; COPPER, NICKEL, TIN ALLOY CA-725 CONTACT PLATING: GOLD ON THE MATING AREA, TIN-LEAD ON THE CONTACT TAILS, NICKEL UNDERPLATE

## 846/896 SERIES HIGH TEMP CARD EDGE CONNECTOR CONTACT CODE 555,556,558,559,560 DIMENSIONS

.150 [3.81]

YOUR CONNECTION TO QUALITY & SERVICE

**Contact Code 559** 

**EDAC INC** TORONTO, ONTARIO CANADA

THESE DRAWINGS AND SPECIFICATIONS ARE THE PROPERTY OF EDAC INC.,AND SHALL NOT BE REPRODUCED, OR COPIED OR USED AS THE BASIS FOR THE MANUFACTURE OR SALE OF APPARATUS WITHOUT WRITTEN PERMISSION.