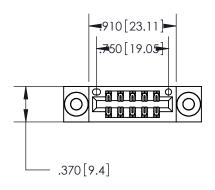

Contact Dimensions: 521-P.C. Tail .025 Sq. (0.64 Sq.) - Tail LG. =.150 (3.81) .125 (3.18) Contact Spacing x .250 (6.35) Row Spacing

THIS IS A C.A.D. GENERATED DRAWING DO NOT MAKE MANUAL REVISIONS TO MASTER.

Card Slot Accepts .054 [1.37] to .070 [1.78] Thick P.C. Board

.330 [8.38] Card Slot .160 [4.07] Point of Contact - ISSUE NUMBER

ORIGINAL

846/896 SERIES HIGH TEMP CARD EDGE CONNECTOR PART NUMBER: 896-010-521-803