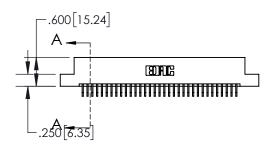

- INSULATOR MATERIAL: THERMOPLASTIC POLYESTER, UL 94V-0 DAP MATERIAL AVAILABLE UPON REQUEST
- CONTACT MATERIAL; COPPER ALLOY

CONTACT PLATING: GOLD ON THE MATING AREA, TIN PLATING ON THE CONTACT TAILS, NICKEL UNDERPLATE

## 845/895 SERIES HIGH TEMP CARD EDGE CONNECTOR CONTACT CODE 555,556,558,559,560 DIMENSIONS

YOUR CONNECTION TO QUALITY & SERVICE

|   | ACAD REFERENCE NO   | . 845-ENG-MASTER |  |  |
|---|---------------------|------------------|--|--|
|   | DRAWN: R.STA.MONICA | DATE:MAY.16/2017 |  |  |
|   | CHECKED:            | DATE:            |  |  |
|   | SCALE: 1:1          | SHEET 2 OF 2     |  |  |
| D | DRAWING NUMBER      | ISSUE            |  |  |

845-ENG-MASTER