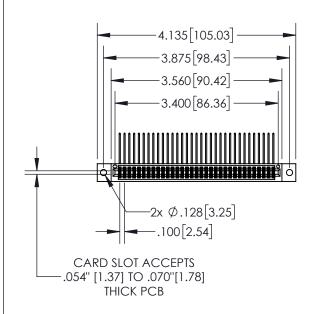

<u>Contact Dimensions:</u>
559-90 Degree Bend (Code 541 Contacts)
See Sheet 2 for Contact Code 555, 556, 558, 559, 560 Dimensions

- 845/895 SERIES HIGH TEMP CARD FDGE CONNECTOR PART NU INSULATOR MATERIAL: THERMOPLASTIC, UL 94V-0
- CONTACT MATERIAL; COPPER TIN ALLOY
  CONTACT PLATING: GOLD ON THE MATING AREA, TIN PLATING
  ON THE CONTACT TAILS, NICKEL UNDERPLATE

| .330[8.38]<br>CARD SLOT     |  |  |  |  |
|-----------------------------|--|--|--|--|
|                             |  |  |  |  |
| .160[4.06] POINT OF CONTACT |  |  |  |  |
| 200[5.08]                   |  |  |  |  |

ACAD REFERENCE NO. 845-ENG-MASTER

| UMBER: 895-066-559-202 |                  |                                                                                                  | DRAWN: R.STA.MONICA | DATE:MAY.16/2017 |       |  |
|------------------------|------------------|--------------------------------------------------------------------------------------------------|---------------------|------------------|-------|--|
|                        |                  |                                                                                                  | CHECKED:            | DATE:            |       |  |
|                        |                  | THESE DRAWINGS AND SPECIFICATIONS                                                                | SCALE: 1:2          | SHEET 1          | OF 2  |  |
|                        | TORONTO, ONTARIO | ARE THE PROPERTY OF EDAC INC.,AND SHALL NOT BE REPRODUCED,OR COPIED OR USED AS THE BASIS FOR THE | DRAWING NUMBER      |                  | ISSUE |  |
| NECTION TO             | 071171071        | MANUFACTURE OR SALE OF APPARATUS WITHOUT WRITTEN PERMISSION.                                     | 845-ENG-MASTER      |                  | 1     |  |