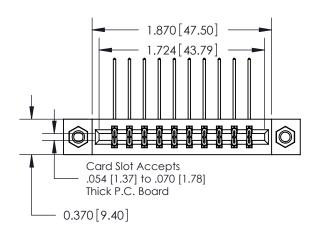

**Mounting Option** 

07-M3-0.5 Metric Threaded Inserts

## **Contact Detail**

558-90 Degree Bend (Code 541 Contacts)

.156 [3.96] Contact Spacing x .200 [5.08] Row Spacing

**See Accompanying Pages for:** 

**Contact Bend Details** 

THIS IS A C.A.D. GENERATED DRAWING DO NOT MAKE MANUAL REVISIONS TO MASTER.

ISSUE NUMBER

ORIGINAL

|                                | 0.330 [8.38]<br>Card Slot |
|--------------------------------|---------------------------|
| .160 [4.06] Point of Contact—— |                           |
|                                |                           |
|                                |                           |
|                                | SECTION A-A               |