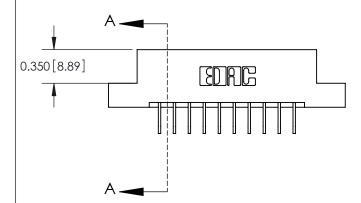

| 837/887 Series High Temp Card Edge Connector |
|----------------------------------------------|
| Part Number: 887-020-558-207                 |

EDAC INC TORONTO, ONTARIO CANADA

THESE DRAWINGS AND SPECIFICATIONS ARE THE PROPERTY OF EDAC INC.,AND SHALL NOT BE REPRODUCED,OR COPIED OR USED AS THE BASIS FOR THE MANUFACTURE OR SALE OF APPARATUS WITHOUT WRITTEN PERMISSION.

| ACAD REFERENCE NO. | 837 ENG MASTER   |  |
|--------------------|------------------|--|
| DRAWN: J.LEE       | DATE: OCT. 06/09 |  |
| CHECKED:           | DATE:            |  |
| SCALE: NTS         | SHEET 1 OF 2     |  |
| DRAWING NUMBER     | ISSUE            |  |
| 837 Assembly       | 1                |  |