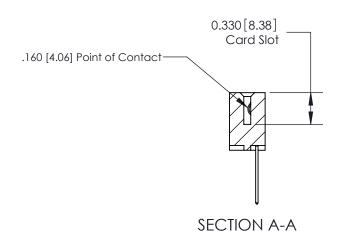

## **Contact Detail**

540-Wire Wrap .025 Sq.(0.64 Sq.) - Tail LG=.560(14.22) .156 [3.96] Contact Spacing x .200 [5.08] Row Spacing

3.118[79.20] 2.972 [75.49]

> Card Slot Accepts .054 [1.37] to .070 [1.78] Thick P.C. Board

ISSUE NUMBER

ORIGINAL

1

|                     | 837/887 Series High Temp Card Edge Connector                                                                  |                                    | ACAD REFERENCE | NO. 837 EN       | 837 ENG MASTER |  |
|---------------------|---------------------------------------------------------------------------------------------------------------|------------------------------------|----------------|------------------|----------------|--|
| Contact Bend Detail |                                                                                                               | DRAWN: J.LEE                       | DATE: OC       | DATE: OCT. 06/09 |                |  |
|                     | Confact Bend Detail                                                                                           |                                    | CHECKED:       | DATE:            | DATE:          |  |
|                     | TORONTO, ONTARIO  ARE THE PROPERTY OF EDAC INC. A SHALL NOT BE REPRODUCED, OR CO OR USED AS THE BASIS FOR THE | ESE DRAWINGS AND SPECIFICATIONS    | SCALE: NTS     | SHEET            | 2 <b>OF</b> 2  |  |
|                     |                                                                                                               | SHALL NOT BE REPRODUCED, OR COPIED | DRAWING NUMBER |                  | ISSUE          |  |
|                     |                                                                                                               | MANUFACTURE OR SALE OF APPARATUS   | 837 Assembly   |                  | 1              |  |