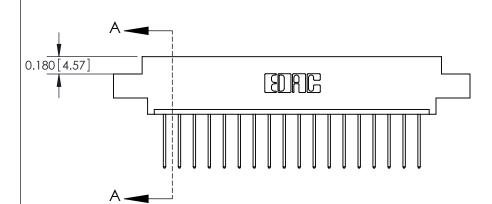

## **Contact Detail**

540-Wire Wrap .025 Sq.(0.64 Sq.) - Tail LG=.560(14.22) .156 [3.96] Contact Spacing x .200 [5.08] Row Spacing

3.118[79.20] 2.972 [75.49]

> Card Slot Accepts .054 [1.37] to .070 [1.78] Thick P.C. Board

0.370 [9.40]

THIS IS A C.A.D. GENERATED DRAWING DO NOT MAKE MANUAL REVISIONS TO MASTER.

ISSUE NUMBER ORIGINAL