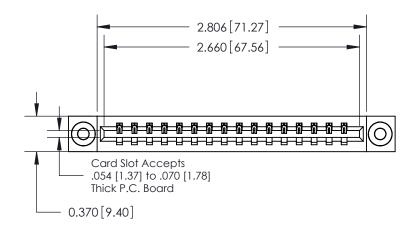

**Mounting Option** 

03-.116 (2.95) I.D. Floating Eyelets

## **Contact Detail**

524-P.C. Tail .018 Sq.(0.46 Sq.) - Tail LG=.175(4.45) .156 [3.96] Contact Spacing x .200 [5.08] Row Spacing

THIS IS A C.A.D. GENERATED DRAWING DO NOT MAKE MANUAL REVISIONS TO MASTER.