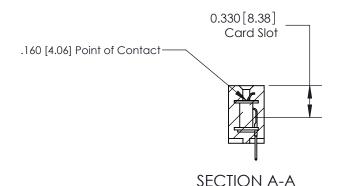

ISSUE NUMBER

ORIGINAL

1

|                     | 837/887 Series High Temp Card Edge Connector |                                                                                                                                                             | ACAD REFERENCE | NO. 837 EN       | 837 ENG MASTER |  |
|---------------------|----------------------------------------------|-------------------------------------------------------------------------------------------------------------------------------------------------------------|----------------|------------------|----------------|--|
| Contact Bend Detail |                                              | DRAWN: J.LEE                                                                                                                                                | DATE: OC       | DATE: OCT. 06/09 |                |  |
|                     | Confider Bend Defall                         |                                                                                                                                                             | CHECKED:       | DATE:            | DATE:          |  |
|                     | EDAC INC                                     | TORONTO, ONTARIO CANADA  ARE THE PROPERTY OF EDAC INC. AND SHALL NOT BE REPRODUCED, OR COPIED OR USED AS THE BASIS FOR THE MANUFACTURE OR SALE OF APPARATUS | SCALE: NTS     | SHEET            | 2 <b>OF</b> 2  |  |
|                     | TORONTO, ONTARIO                             |                                                                                                                                                             | DRAWING NUMBER |                  | ISSUE          |  |
|                     | YOUR CONNECTION TO QUALITY & SERVICE         |                                                                                                                                                             | 837 Assembly   |                  | 1              |  |