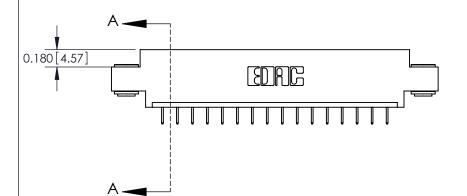

ISSUE NUMBER ORIGINAL

**See Accompanying Pages for:** 

**Contact Bend Details** 

837/887 Series High Temp Card Edge Connector Part Number: 887-016-524-603

**EDAC INC** TORONTO, ONTARIO CANADA

THESE DRAWINGS AND SPECIFICATIONS ARE THE PROPERTY OF EDAC INC.,AND SHALL NOT BE REPRODUCED, OR COPIED OR USED AS THE BASIS FOR THE MANUFACTURE OR SALE OF APPARATUS WITHOUT WRITTEN PERMISSION.