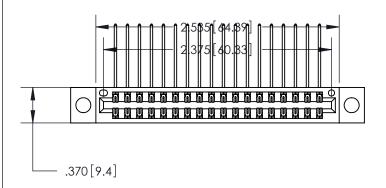

Card Slot Accepts .054 [1.37] to .070 [1.78] Thick P.C. Board .330 [8.38] Card Slot .160 [4.07] Point of Contact —

846/896 SERIES HIGH TEMP CARD EDGE CONNECTOR PART NUMBER: 846-036-559-204

YOUR CONNECTION TO QUALITY & SERVICE

<u>Contact Dimensions:</u>
559-90 Degree Bend (Code 541 Contacts)
See Sheet 2 for Contact Code 555, 556, 558, 559, 560 Dimensions

THIS IS A C.A.D. GENERATED DRAWING DO NOT MAKE MANUAL REVISIONS TO MASTER.