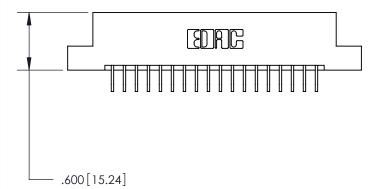

<u>Contact Dimensions:</u>
559-90 Degree Bend (Code 541 Contacts)
See Sheet 2 for Contact Code 555, 556, 558, 559, 560 Dimensions

THIS IS A C.A.D. GENERATED DRAWING DO NOT MAKE MANUAL REVISIONS TO MASTER.