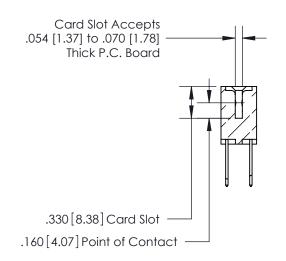

**Contact Code 560** 

INSULATOR MATERIAL: THERMOPLASTIC POLYESTER, UL 94V-0 CONTACT MATERIAL; COPPER, NICKEL, TIN ALLOY CA-725 CONTACT PLATING: GOLD ON THE MATING AREA, TIN-LEAD ON THE CONTACT TAILS, NICKEL UNDERPLATE

**Contact Code 558** 

## 846/896 SERIES HIGH TEMP CARD EDGE CONNECTOR CONTACT CODE 555,556,558,559,560 DIMENSIONS

.150 [3.81]

YOUR CONNECTION TO QUALITY & SERVICE

**Contact Code 559** 

**EDAC INC** TORONTO, ONTARIO CANADA

THESE DRAWINGS AND SPECIFICATIONS ARE THE PROPERTY OF EDAC INC.,AND SHALL NOT BE REPRODUCED, OR COPIED OR USED AS THE BASIS FOR THE MANUFACTURE OR SALE OF APPARATUS WITHOUT WRITTEN PERMISSION.