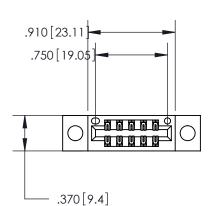

Contact Dimensions: 522-P.C. Tail .025 Sq. (0.64 Sq.) - Tail LG. =.440 (11.18) .125 (3.18) Contact Spacing x .250 (6.35) Row Spacing

- INSULATOR MATERIAL: THERMOPLASTIC POLYESTER, UL 94V-0 CONTACT MATERIAL; COPPER, NICKEL, TIN ALLOY CA-725 CONTACT PLATING: GOLD ON THE MATING AREA, TIN-LEAD
  - ON THE CONTACT TAILS, NICKEL UNDERPLATE