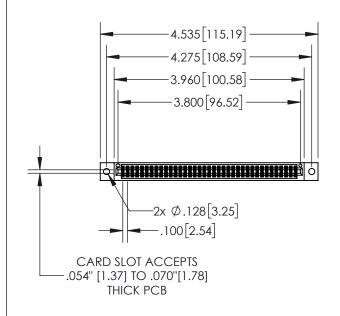

1

| .330[8.38]<br>CARD SLOT |                                   |  |  |  |
|-------------------------|-----------------------------------|--|--|--|
| -                       | .370[9.40]                        |  |  |  |
|                         | SECTION A-A                       |  |  |  |
| .150_3.8 1              | .160[4.06]<br>POINT OF<br>CONTACT |  |  |  |
| -                       | 200[5.08]                         |  |  |  |