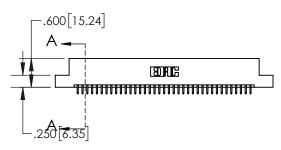

1

| .330[8.38]<br>CARD SLOT |                                   |  |  |  |
|-------------------------|-----------------------------------|--|--|--|
| -                       | .370[9.40]                        |  |  |  |
|                         | SECTION A-A                       |  |  |  |
| .150_3.8 1              | .160[4.06]<br>POINT OF<br>CONTACT |  |  |  |
| -                       | 200[5.08]                         |  |  |  |