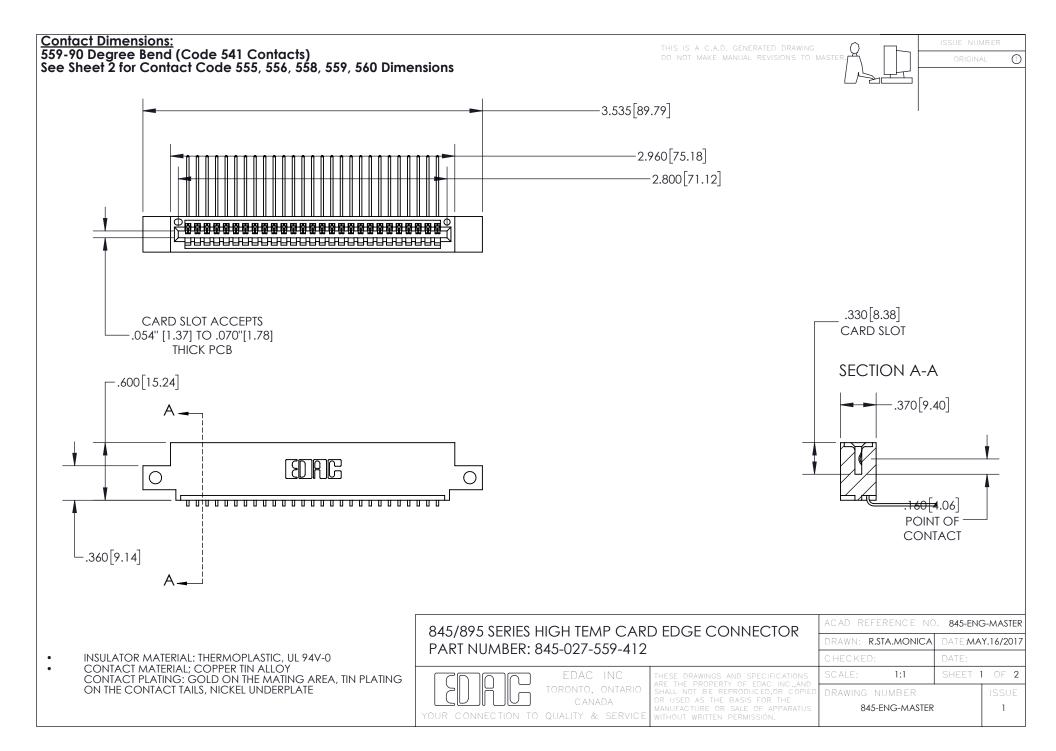

- INSULATOR MATERIAL: THERMOPLASTIC POLYESTER, UL 94V-0 DAP MATERIAL AVAILABLE UPON REQUEST
- CONTACT MATERIAL; COPPER ALLOY

CONTACT PLATING: GOLD ON THE MATING AREA, TIN PLATING ON THE CONTACT TAILS, NICKEL UNDERPLATE