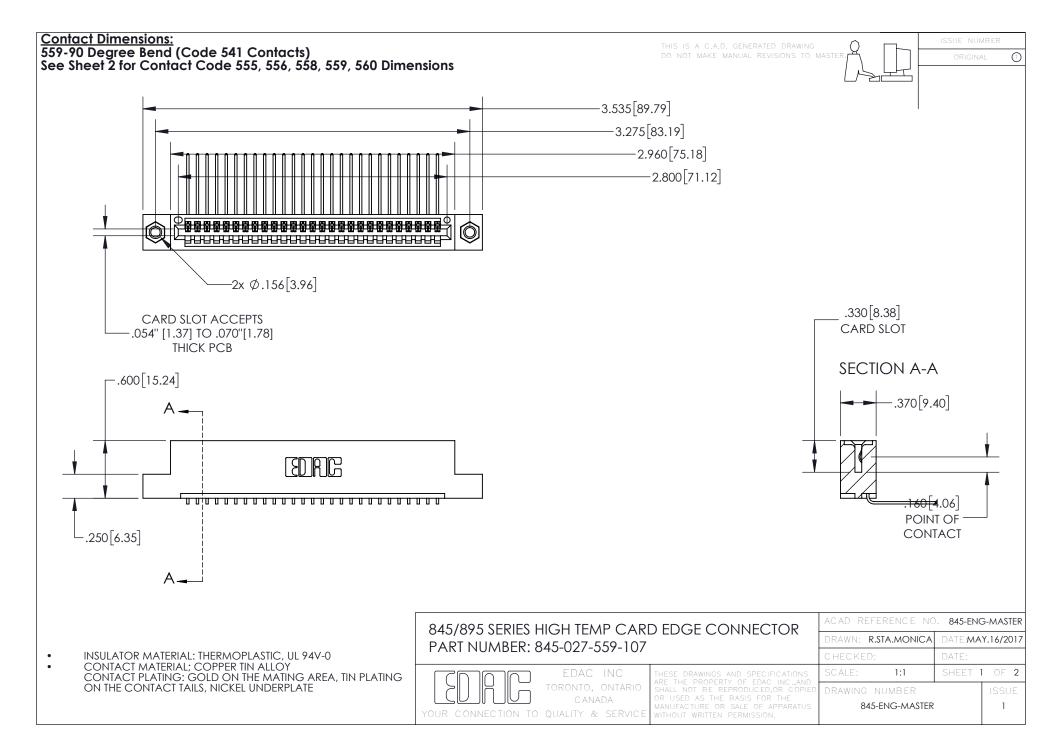

- INSULATOR MATERIAL: THERMOPLASTIC POLYESTER, UL 94V-0 DAP MATERIAL AVAILABLE UPON REQUEST
- CONTACT MATERIAL; COPPER ALLOY

CONTACT PLATING: GOLD ON THE MATING AREA, TIN PLATING ON THE CONTACT TAILS, NICKEL UNDERPLATE

## 845/895 SERIES HIGH TEMP CARD EDGE CONNECTOR CONTACT CODE 555,556,558,559,560 DIMENSIONS

YOUR CONNECTION TO QUALITY & SERVICE

|   | ACAD REFERENCE NO. 845-ENG-MASTER |                  |
|---|-----------------------------------|------------------|
|   | DRAWN: R.STA.MONICA               | DATE:MAY.16/2017 |
|   | CHECKED:                          | DATE:            |
| D | SCALE: 1:1                        | SHEET 2 OF 2     |
|   | DRAWING NUMBER                    | ISSUE            |

845-ENG-MASTER