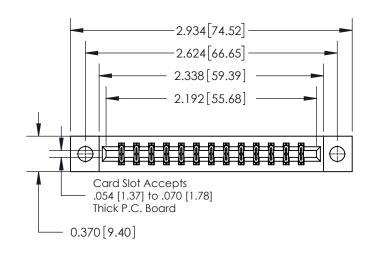

**Mounting Option** 

04-.156 (3.96) Dia. Mounting Holes

## **Contact Detail**

556-Extender Board Bend (Code 520 Contacts)

.156 [3.96] Contact Spacing x .200 [5.08] Row Spacing

THIS IS A C.A.D. GENERATED DRAWING DO NOT MAKE MANUAL REVISIONS TO MASTER.

ISSUE NUMBER ORIGINAL