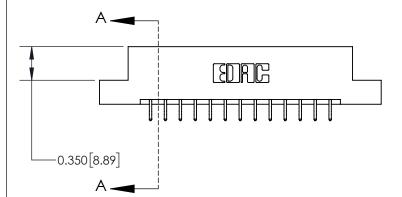

0.600 [15.24] 0.330[8.38] Card Slot .160 [4.06] Point of Contact **SECTION A-A** 

837/887 Series High Temp Card Edge Connector Part Number: 837-026-556-204

YOUR CONNECTION TO QUALITY & SERVICE

**EDAC INC** TORONTO, ONTARIO CANADA