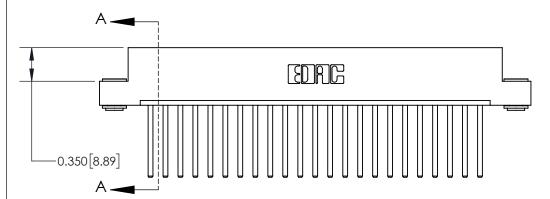

## **Contact Detail**

544-Wire Wrap .050x.025(1.27x0.64) - Tail LG=.750(19.05)

.156 [3.96] Contact Spacing x .200 [5.08] Row Spacing

THIS IS A C.A.D. GENERATED DRAWING DO NOT MAKE MANUAL REVISIONS TO MASTER.

ISSUE NUMBER

ORIGINAL

**See Accompanying Page for:** 

**Contact Bend Details** 

837/887 Series High Temp Card Edge Connector Part Number: 837-023-544-103

YOUR CONNECTION TO QUALITY & SERVICE

**EDAC INC** TORONTO, ONTARIO CANADA