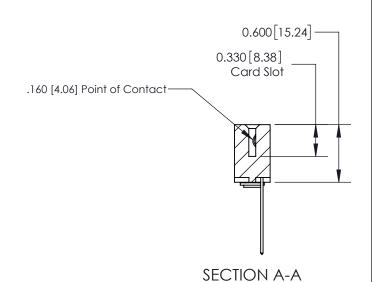

ISSUE NUMBER

ORIGINAL

1

| 837/887 Series High Temp Card Edge Connector<br>Contact Bend Detail |                                                                                                                                                               | ACAD REFERENCE NO. | 837 ENG MASTER   |       |
|---------------------------------------------------------------------|---------------------------------------------------------------------------------------------------------------------------------------------------------------|--------------------|------------------|-------|
|                                                                     |                                                                                                                                                               | DRAWN: J.LEE       | DATE: OCT. 06/09 |       |
|                                                                     |                                                                                                                                                               | CHECKED:           | DATE:            |       |
| EDAC INC THESE DRAWINGS AND SPECIFICATIONS                          | SCALE: NTS                                                                                                                                                    | SHEET              | 2 <b>OF</b> 2    |       |
| TORONTO, ONTARIO                                                    | TORONTO, ONTARIO  CANADA  TORONTO, ONTARIO  CANADA  TORONTO, ONTARIO  CANADA  TORONTO, ONTARIO  OR USED AS THE BASIS FOR THE MANUFACTURE OR SALE OF APPARATUS | DRAWING NUMBER     | •                | ISSUE |
| YOUR CONNECTION TO QUALITY & SERVICE                                |                                                                                                                                                               | 837 Assembly       |                  | 1     |