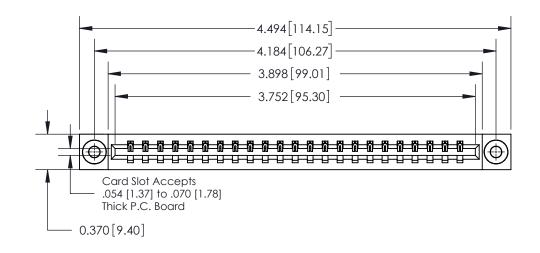

**Mounting Option** 

03-.116 (2.95) I.D. Floating Eyelets

ISSUE NUMBER

ORIGINAL

**See Accompanying Page for:** 

**Contact Bend Details** 

837/887 Series High Temp Card Edge Connector Part Number: 837-023-544-103

YOUR CONNECTION TO QUALITY & SERVICE

**EDAC INC** TORONTO, ONTARIO CANADA