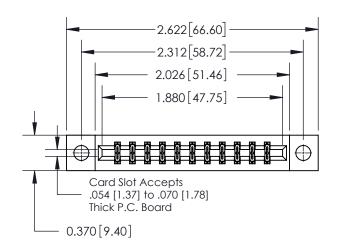

## **Contact Detail**

500-Wire Hole .050x.025(1.27x0.64) - Tail LG=.260(6.60) .156 [3.96] Contact Spacing x .200 [5.08] Row Spacing

**See Accompanying Page for: Contact Bend Details** 

THIS IS A C.A.D. GENERATED DRAWING DO NOT MAKE MANUAL REVISIONS TO MASTER.

ISSUE NUMBER ORIGINAL

0.600 [15.24] 0.330[8.38] Card Slot .160 [4.06] Point of Contact-

| 837/887 Series High Temp Card Edge Connector |
|----------------------------------------------|
| Part Number: 837-022-500-204                 |