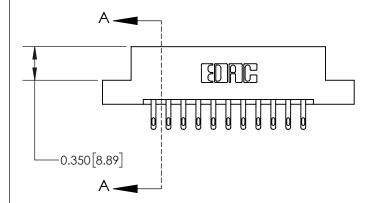

**Mounting Option** 

04-.156 (3.96) Dia. Mounting Holes

SECTION A-A

ISSUE NUMBER

ORIGINAL

1

| 837/887 Series High Temp Card Edge Connector<br>Contact Bend Detail |                                                                                                                                                                                                 | ACAD REFERENCE NO. | 837 ENG MASTER   |               |
|---------------------------------------------------------------------|-------------------------------------------------------------------------------------------------------------------------------------------------------------------------------------------------|--------------------|------------------|---------------|
|                                                                     |                                                                                                                                                                                                 | DRAWN: J.LEE       | DATE: OCT. 06/09 |               |
|                                                                     |                                                                                                                                                                                                 | CHECKED:           | DATE:            |               |
| EDAC INC                                                            | THESE DRAWINGS AND SPECIFICATIONS ARE THE PROPERTY OF EDAC INC.,AND SHALL NOT BE REPRODUCED,OR COPIED OR USED AS THE BASIS FOR THE MANUFACTURE OR SALE OF APPARATUS WITHOUT WRITTEN PERMISSION. | SCALE: NTS         | SHEET            | 2 <b>OF</b> 2 |
| TORONTO, ONTARIO SHALL NO OR USED A MANUFACT                        |                                                                                                                                                                                                 | DRAWING NUMBER     | •                | ISSUE         |
|                                                                     |                                                                                                                                                                                                 | 837 Assembly       |                  | 1             |