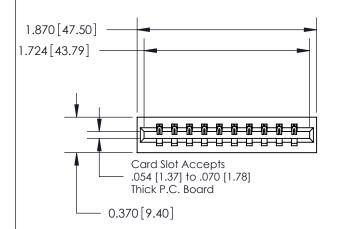

## **Contact Detail**

524-P.C. Tail .018 Sq.(0.46 Sq.) - Tail LG=.175(4.45) .156 [3.96] Contact Spacing x .200 [5.08] Row Spacing

**See Accompanying Page for:** 

**Contact Bend Details** 

THIS IS A C.A.D. GENERATED DRAWING DO NOT MAKE MANUAL REVISIONS TO MASTER.