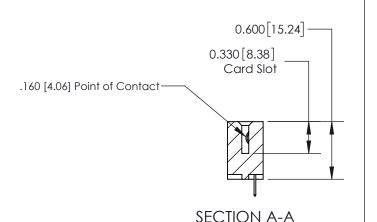

## **Contact Detail**

524-P.C. Tail .018 Sq.(0.46 Sq.) - Tail LG=.175(4.45) .156 [3.96] Contact Spacing x .200 [5.08] Row Spacing

**See Accompanying Page for:** 

**Contact Bend Details** 

THIS IS A C.A.D. GENERATED DRAWING DO NOT MAKE MANUAL REVISIONS TO MASTER.