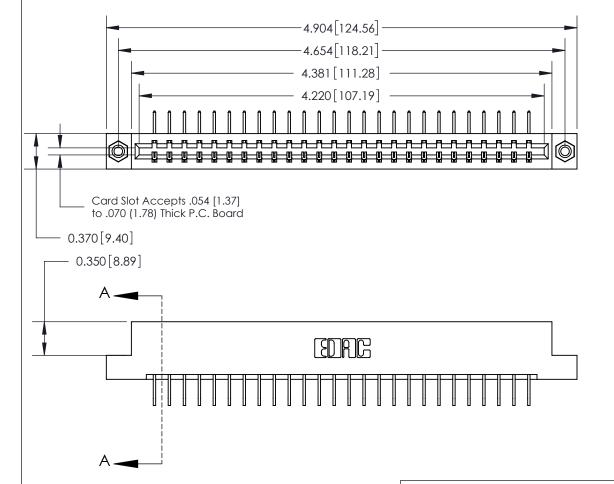

**SECTION A-A** 0.388 [9.86] Card Slot .160 [4.06] Point of Contact-

## **See Accompanying Page for:**

- **Bend Detail**
- **Mounting Options**

833 Series High Temp Card Edge Connector Part Number: 833-026-558-108

**EDAC INC** TORONTO, ONTARIO CANADA

THESE DRAWINGS AND SPECIFICATIONS ARE THE PROPERTY OF EDAC INC.,AND SHALL NOT BE REPRODUCED, OR COPIED OR USED AS THE BASIS FOR THE MANUFACTURE OR SALE OF APPARATUS WITHOUT WRITTEN PERMISSION.

| ACAD REFERENCE NO. | 833 ENG MASTER   |  |  |
|--------------------|------------------|--|--|
| DRAWN: J.LEE       | DATE: OCT. 14/09 |  |  |
| CHECKED:           | DATE:            |  |  |
| SCALE: NTS         | SHEET 1 OF 3     |  |  |
| DRAWING NUMBER     | ISSUE            |  |  |
| 833 Assembly       | 1                |  |  |