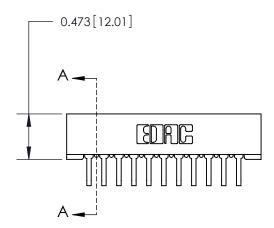

## **Contact Detail**

90 Degree Bend (Code 522 and 540 Contacts)

.156 [3.96] Contact Spacing x .200 [5.08] Row Spacing

**See Accompanying Page for:** 

**Contact Bend Details** 

**SECTION A-A** 

.095 [2.41] Point of Contact (Measured from bottom of Card Slot) Card Slot Accepts .054 [1.37] to .070 [1.78] Thick P.C. Board