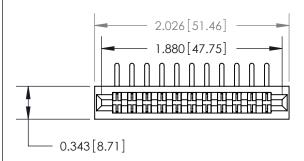

## **Contact Detail**

90 Degree Bend (Code 522 and 540 Contacts)

.156 [3.96] Contact Spacing x .200 [5.08] Row Spacing

**See Accompanying Page for:** 

**Contact Bend Details** 

**SECTION A-A** 

.095 [2.41] Point of Contact (Measured from bottom of Card Slot) Card Slot Accepts .054 [1.37] to .070 [1.78] Thick P.C. Board