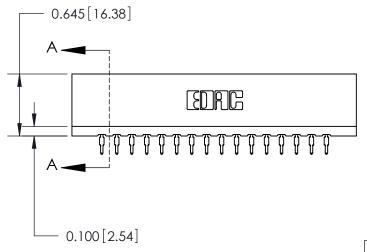

ACAD REFERENCE NO.

**SECTION A-A** 

737 Series Ultra-Mate Card Edge Connector - Press Fit Part Number: 737-016-520-106

YOUR CONNECTION TO QUALITY & SERVICE

**EDAC INC** TORONTO, ONTARIO CANADA

THESE DRAWINGS AND SPECIFICATIONS ARE THE PROPERTY OF EDAC INC., AND SHALL NOT BE REPRODUCED, OR COPIED OR USED AS THE BASIS FOR THE MANUFACTURE OR SALE OF APPARATUS WITHOUT WRITTEN PERMISSION.