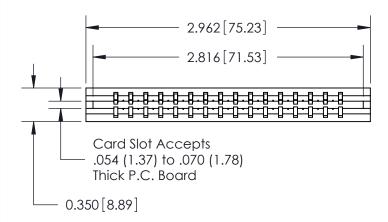

THIS IS A C.A.D. GENERATED DRAWING DO NOT MAKE MANUAL REVISIONS TO MASTER.

ISSUE NUMBER

ORIGINAL

Contact Information
520-P.C. Tail, Regular Point - Tail LG.=.190(4.83)
.156" (3.96mm) Contact Spacing x .200" (5.08mm) Row Spacing