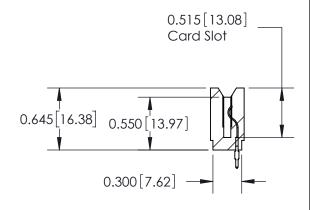

ACAD REFERENCE NO.

**SECTION A-A** 

737 Series Ultra-Mate Card Edge Connector - Press Fit Part Number: 737-016-520-106

YOUR CONNECTION TO QUALITY & SERVICE

**EDAC INC** TORONTO, ONTARIO CANADA

THESE DRAWINGS AND SPECIFICATIONS ARE THE PROPERTY OF EDAC INC., AND SHALL NOT BE REPRODUCED, OR COPIED OR USED AS THE BASIS FOR THE MANUFACTURE OR SALE OF APPARATUS WITHOUT WRITTEN PERMISSION.