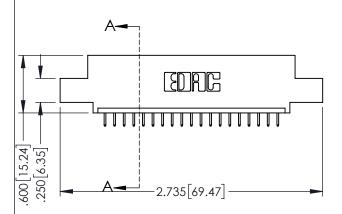

| 345/395 SERIES CARD EDGE CONNECTOR |
|------------------------------------|
| PART NUMBER: 395-019-525-408       |

| ACAD REFERENCE NO. 345-ENG-MASTER |                 |           |  |
|-----------------------------------|-----------------|-----------|--|
| DRAWN: R.STA.MONICA               | DATE: <b>MA</b> | Y.16/2017 |  |
| CHECKED:                          | DATE:           |           |  |
| SCALE: 1:1                        | SHEET 1         | OF 2      |  |
| DRAWING NUMBER                    |                 | ISSUE     |  |
| 345-ENG-MASTER                    |                 | 1         |  |