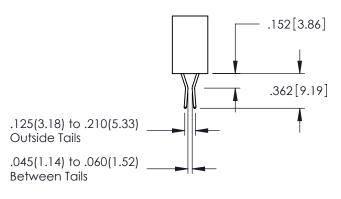

345-ENG-MASTER

**SECTION A-A** 

.107 [2.72] .082 [2.08] .157 [4] .232 [5.89] .125(3.18) to .210(5.33) .125(3.18) to .210(5.33) Outside Tails Outside Tails .045(1.14) to .060(1.52) .045(1.14) to .060(1.52) Between Tails Between Tails **Contact Code 555 Contact Code 556** 

**Contact Code 558** 

## **Contact Code 559**

Contact Code 560

INSULATOR MATERIAL: THERMOPLASTIC POLYESTER, UL 94V-0 DAP MATERIAL AVAILABLE UPON REQUEST

CONTACT MATERIAL; COPPER ALLOY CONTACT PLATING: GOLD ON THE MATING AREA, TIN PLATING ON THE CONTACT TAILS, NICKEL UNDERPLATE

## 345/395 SERIES CARD EDGE CONNECTOR CONTACT CODE 555,556,558,559,560 DIMENSIONS

YOUR CONNECTION TO QUALITY & SERVICE

|    | ACAD REFERENCE NO. 345-ENG-MA |                  |  |
|----|-------------------------------|------------------|--|
| 2  | DRAWN: R.STA.MONICA           | DATE:MAY.16/2017 |  |
| J  | CHECKED:                      | DATE:            |  |
| ,  | SCALE: 1:1                    | SHEET 2 OF 2     |  |
| ED | DRAWING NUMBER                | ISSUE            |  |