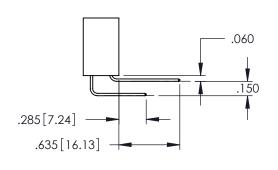

<u>Contact Dimensions:</u>
525-P.C. Tail .018 Sq.(0.46 Sq.) - Tail LG=.150(3.81)
.100 (2.54) Contact Spacing x .200 (5.08) Row Spacing

..330[8.38] CARD SLOT .160[4.06] POINT OF CONTACT

1

- INSULATOR MATERIAL: THERMOPLASTIC PBT BLACK, UL 94V-0 CONTACT MATERIAL; COPPER TIN ALLOY
- CONTACT PLATING: GOLD ON THE MATING AREA, TIN PLATING ON THE CONTACT TAILS, NICKEL UNDERPLATE