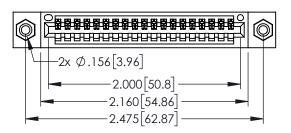

<u>Contact Dimensions:</u>
525-P.C. Tail .018 Sq.(0.46 Sq.) - Tail LG=.150(3.81)
.100 (2.54) Contact Spacing x .200 (5.08) Row Spacing

..330[8.38] CARD SLOT .160[4.06] POINT OF CONTACT

1

- INSULATOR MATERIAL: THERMOPLASTIC PBT BLACK, UL 94V-0 CONTACT MATERIAL; COPPER TIN ALLOY
- CONTACT PLATING: GOLD ON THE MATING AREA, TIN PLATING ON THE CONTACT TAILS, NICKEL UNDERPLATE

| 345/395 SERIES CARD EDGE CONNECTOR |
|------------------------------------|
| PART NUMBER: 395-019-525-408       |

| ACAD REFERENCE NO. 345-ENG-MASTER |                 |           |  |
|-----------------------------------|-----------------|-----------|--|
| DRAWN: R.STA.MONICA               | DATE: <b>MA</b> | Y.16/2017 |  |
| CHECKED:                          | DATE:           |           |  |
| SCALE: 1:1                        | SHEET 1         | OF 2      |  |
| DRAWING NUMBER                    |                 | ISSUE     |  |
| 345-ENG-MASTER                    |                 | 1         |  |