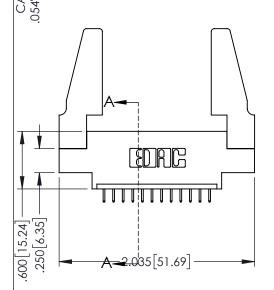

<u>Contact Dimensions:</u> 525-P.C. Tail .018 Sq.(0.46 Sq.) - Tail LG=.150(3.81) .100 (2.54) Contact Spacing x .200 (5.08) Row Spacing

1

345/395 SERIES CARD EDGE CONNECTOR PART NUMBER: 395-012-525-688

YOUR CONNECTION TO QUALITY & SERVICE

|   | CHECKED: |              | DATE:   |        |
|---|----------|--------------|---------|--------|
|   | SCALE:   | 1:1          | SHEET ' | 1 OF 2 |
| ) | DRAWING  | NUMBER       |         | ISSUE  |
|   | 34       | 5-ENG-MASTER |         | 1      |
|   |          |              |         |        |

DRAWN: R.STA.MONICA

INSULATOR MATERIAL: THERMOPLASTIC PBT BLACK, UL 94V-0

CONTACT MATERIAL; COPPER TIN ALLOY

CONTACT PLATING: GOLD ON THE MATING AREA, TIN PLATING ON THE CONTACT TAILS, NICKEL UNDERPLATE

.160[4.06] POINT OF CONTACT CARD SLOT .330[8.38]