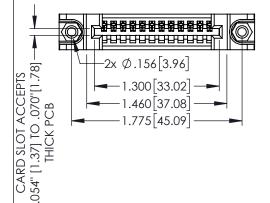

<u>Contact Dimensions:</u> 525-P.C. Tail .018 Sq.(0.46 Sq.) - Tail LG=.150(3.81) .100 (2.54) Contact Spacing x .200 (5.08) Row Spacing

1

345/395 SERIES CARD EDGE CONNECTOR PART NUMBER: 395-012-525-688

YOUR CONNECTION TO QUALITY & SERVICE

|   | CHECKED: |              | DATE:   |        |
|---|----------|--------------|---------|--------|
|   | SCALE:   | 1:1          | SHEET ' | 1 OF 2 |
| ) | DRAWING  | NUMBER       |         | ISSUE  |
|   | 34       | 5-ENG-MASTER |         | 1      |
|   |          |              |         |        |

DRAWN: R.STA.MONICA

INSULATOR MATERIAL: THERMOPLASTIC PBT BLACK, UL 94V-0

CONTACT MATERIAL; COPPER TIN ALLOY

CONTACT PLATING: GOLD ON THE MATING AREA, TIN PLATING ON THE CONTACT TAILS, NICKEL UNDERPLATE

.160[4.06] POINT OF CONTACT CARD SLOT .330[8.38]