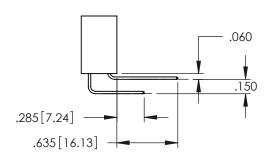

<u>Contact Dimensions:</u> 525-P.C. Tail .018 Sq.(0.46 Sq.) - Tail LG=.150(3.81) .100 (2.54) Contact Spacing x .200 (5.08) Row Spacing

1

345/395 SERIES CARD EDGE CONNECTOR PART NUMBER: 395-012-525-688

YOUR CONNECTION TO QUALITY & SERVICE

DRAWN: R.STA.MONICA

INSULATOR MATERIAL: THERMOPLASTIC PBT BLACK, UL 94V-0

CONTACT MATERIAL; COPPER TIN ALLOY

CONTACT PLATING: GOLD ON THE MATING AREA, TIN PLATING ON THE CONTACT TAILS, NICKEL UNDERPLATE

.160[4.06] POINT OF CONTACT CARD SLOT .330[8.38]