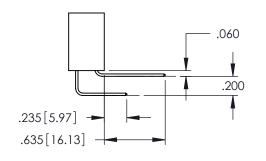

**SECTION A-A** 

345-ENG-MASTER

DATE:MAY.16/2017

.107 [2.72] .082 [2.08] .157 [4] .232 [5.89] .125(3.18) to .210(5.33) .125(3.18) to .210(5.33) Outside Tails Outside Tails .045(1.14) to .060(1.52) .045(1.14) to .060(1.52) Between Tails Between Tails **Contact Code 555 Contact Code 556** 

**Contact Code 558** 

**Contact Code 559** 

Contact Code 560

INSULATOR MATERIAL: THERMOPLASTIC POLYESTER, UL 94V-0 DAP MATERIAL AVAILABLE UPON REQUEST

CONTACT MATERIAL; COPPER ALLOY CONTACT PLATING: GOLD ON THE MATING AREA, TIN PLATING ON THE CONTACT TAILS, NICKEL UNDERPLATE

345/395 SERIES CARD EDGE CONNECTOR CONTACT CODE 555,556,558,559,560 DIMENSIONS

YOUR CONNECTION TO QUALITY & SERVICE

|    | ACAD REFERENCE NO. 345-ENG-MASTER |                  |  |  |
|----|-----------------------------------|------------------|--|--|
| 2  | DRAWN: R.STA.MONICA               | DATE:MAY.16/2017 |  |  |
| )  | CHECKED:                          | DATE:            |  |  |
|    | SCALE: 1:1                        | SHEET 2 OF 2     |  |  |
| ED | DRAWING NUMBER                    | ISSUE            |  |  |
| 5  | 345-ENG-MASTER                    | 1                |  |  |