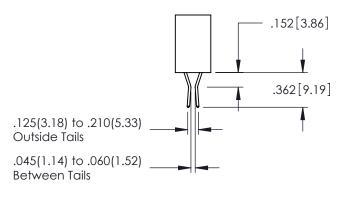

**SECTION A-A** 

345-ENG-MASTER

DATE:MAY.16/2017

.107 [2.72] .082 [2.08] .157 [4] .232 [5.89] .125(3.18) to .210(5.33) .125(3.18) to .210(5.33) Outside Tails Outside Tails .045(1.14) to .060(1.52) .045(1.14) to .060(1.52) Between Tails Between Tails **Contact Code 555 Contact Code 556** 

**Contact Code 558** 

**Contact Code 559** 

Contact Code 560

INSULATOR MATERIAL: THERMOPLASTIC POLYESTER, UL 94V-0 DAP MATERIAL AVAILABLE UPON REQUEST

CONTACT MATERIAL; COPPER ALLOY CONTACT PLATING: GOLD ON THE MATING AREA, TIN PLATING ON THE CONTACT TAILS, NICKEL UNDERPLATE