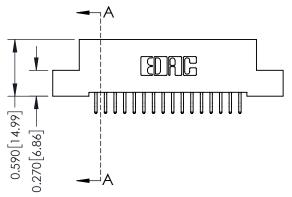

## 0.410[10.41] SECTION A-A

## 342 / 392 Card Edge Connector Part Number: 392-032-556-208

YOUR CONNECTION TO QUALITY & SERVICE

SHEET 1 OF 3 342 Assembly

J.LEE

342 ENG MASTER

DATE: OCT. 06/09

THIS IS A C.A.D. GENERATED DRAWING DO NOT MAKE MANUAL REVISIONS TO MASTER. ISSUE NUMBER