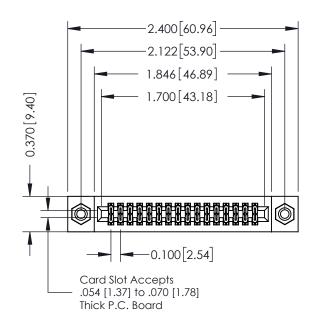

## 342 / 392 Card Edge Connector Part Number: 392-032-556-208

YOUR CONNECTION TO QUALITY & SERVICE

SHEET 1 OF 3 342 Assembly

J.LEE

342 ENG MASTER

DATE: OCT. 06/09

THIS IS A C.A.D. GENERATED DRAWING DO NOT MAKE MANUAL REVISIONS TO MASTER. ISSUE NUMBER