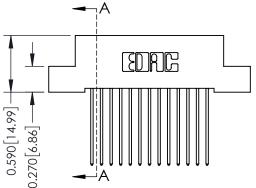

## **Mounting Option**

08-#4-40 Unified Threaded Inserts

## **Contact Detail**

541-Wire Wrap .025 Sq.(0.64 Sq.) - Tail LG=.760(19.30) .100 [2.54] Contact Spacing x .200 [5.08] Row Spacing





## **See Accompanying Pages for:**

- **Contact Bend Details**
- **Mounting Options**



| 342 / 392 Card Edge Connector |
|-------------------------------|
| Part Number: 392-026-541-208  |



342 ENG MASTER J.LEE DATE: OCT. 06/09 SHEET 1 OF 3 NTS

342 Assembly

THIS IS A C.A.D. GENERATED DRAWING DO NOT MAKE MANUAL REVISIONS TO MASTER. ISSUE NUMBER

ORIGINAL

1



| 342 / 392 Series Card Edge Connector<br>Contact Bend Detail |                                                                                                                                     | ACAD REFERENCE NO. 342 ENG MASTER |             |          |          |
|-------------------------------------------------------------|-------------------------------------------------------------------------------------------------