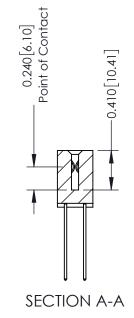

## **Contact Detail**

541-Wire Wrap .025 Sq.(0.64 Sq.) - Tail LG=.760(19.30) .100 [2.54] Contact Spacing x .200 [5.08] Row Spacing