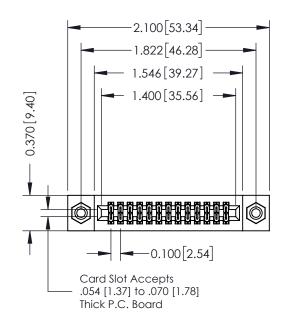

## **See Accompanying Pages for:**

- **Contact Bend Details**
- **Mounting Options**

| 342 / 392 Card Edge Connector |
|-------------------------------|
| Part Number: 392-026-541-208  |

342 ENG MASTER J.LEE DATE: OCT. 06/09 SHEET 1 OF 3 NTS