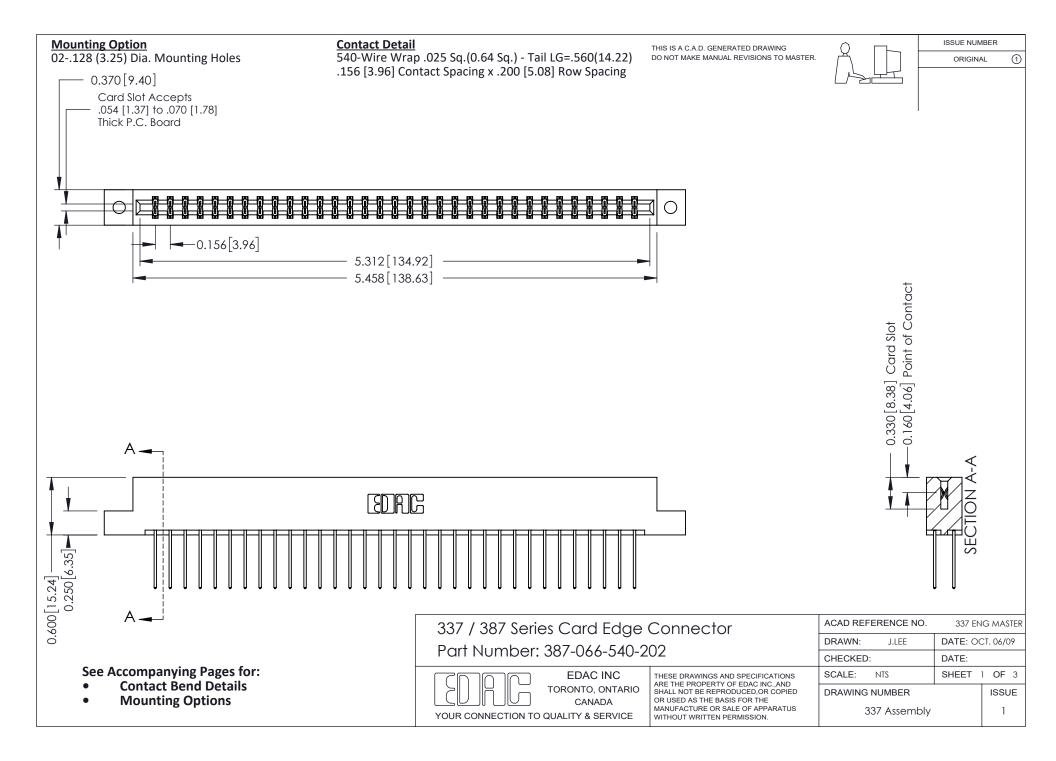

ISSUE NUMBER

ORIGINAL

1



| 337 / 387 Series Card Edge Connector<br>Contact Bend Detail           |                                                                                                                                                                                                  | ACAD REFERENCE NO. 337 E |                  | G MASTER      |
|-----------------------------------------------------------------------|--------------------------------------------------------------------------------------------------------------------------------------------------------------------------------------------------|--------------------------|------------------|---------------|
|                                                                       |