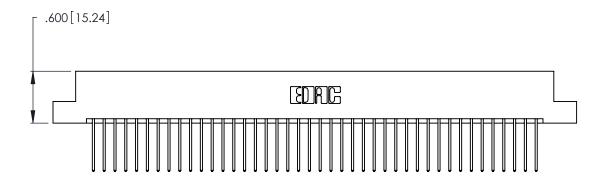

<u>Contact Dimensions:</u>
540-Wire Wrap .025 Sq. (0.64 Sq.) - Tail LG. =.560 (14.22)
.125 (3.18) Contact Spacing x .250 (6.35) Row Spacing -5.795[147.19] 5.535 [140.59] 5.375[136.53] -

THIS IS A C.A.D. GENERATED DRAWING DO NOT MAKE MANUAL REVISIONS TO MASTER.

INSULATOR MATERIAL: THERMOPLASTIC POLYESTER, UL 94V-0 CONTACT MATERIAL; COPPER, NICKEL, TIN ALLOY CA-725

.370 [9.4]

CONTACT PLATING: GOLD ON THE MATING AREA, TIN-LEAD ON THE CONTACT TAILS, NICKEL UNDERPLATE

346/396 SERIES CARD EDGE CONNECTOR PART NUMBER: 346-084-540-204

YOUR CONNECTION TO QUALITY & SERVICE

**EDAC INC** TORONTO, ONTARIO CANADA

THESE DRAWINGS AND SPECIFICATIONS ARE THE PROPERTY OF EDAC INC.,AND SHALL NOT BE REPRODUCED, OR COPIED OR USED AS THE BASIS FOR THE MANUFACTURE OR SALE OF APPARATUS WITHOUT WRITTEN PERMISSION.