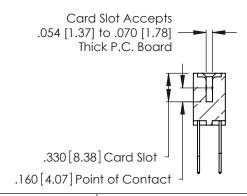

THIS IS A C.A.D. GENERATED DRAWING DO NOT MAKE MANUAL REVISIONS TO MASTER.

ISSUE NUMBER

ORIGINAL

1

**Contact Code 555** 

Contact Code 556

**Contact Code 558** 

**Contact Code 559** 

**Contact Code 560** 

INSULATOR MATERIAL: THERMOPLASTIC POLYESTER, UL 94V-0 CONTACT MATERIAL; COPPER, NICKEL, TIN ALLOY CA-725 CONTACT PLATING: GOLD ON THE MATING AREA, TIN-LEAD

ON THE CONTACT TAILS, NICKEL UNDERPLATE

346/396 SERIES CARD EDGE CONNECTOR CONTACT CODE 555,556,558,559,560 DIMENSIONS

YOUR CONNECTION TO QUALITY & SERVICE

**EDAC INC** TORONTO, ONTARIO CANADA

THESE DRAWINGS AND SPECIFICATIONS ARE THE PROPERTY OF EDAC INC.,AND SHALL NOT BE REPRODUCED, OR COPIED OR USED AS THE BASIS FOR THE MANUFACTURE OR SALE OF APPARATUS WITHOUT WRITTEN PERMISSION.