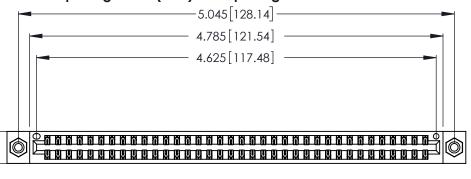

CONTACT PLATING: GOLD ON THE MATING AREA, TIN-LEAD ON THE CONTACT TAILS, NICKEL UNDERPLATE

346/396 SERIES CARD EDGE CONNECTOR PART NUMBER: 346-072-526-808

**EDAC INC** TORONTO, ONTARIO CANADA

THESE DRAWINGS AND SPECIFICATIONS ARE THE PROPERTY OF EDAC INC., AND SHALL NOT BE REPRODUCED, OR COPIED OR USED AS THE BASIS FOR THE MANUFACTURE OR SALE OF APPARATUS WITHOUT WRITTEN PERMISSION.