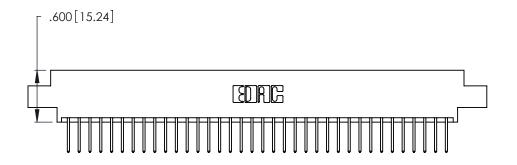

<u>Contact Dimensions:</u>
526-P.C. Tail .018 Sq. (0.46 Sq.) - Tail LG. =.350 (8.89)
.125 (3.18) Contact Spacing x .250 (6.35) Row Spacing

.370 [9.4]

THIS IS A C.A.D. GENERATED DRAWING DO NOT MAKE MANUAL REVISIONS TO MASTER.

Card Slot Accepts .054 [1.37] to .070 [1.78] Thick P.C. Board .330 [8.38] Card Slot .160 [4.07] Point of Contact

INSULATOR MATERIAL: THERMOPLASTIC POLYESTER, UL 94V-0 CONTACT MATERIAL; COPPER, NICKEL, TIN\_ALLOY CA-725