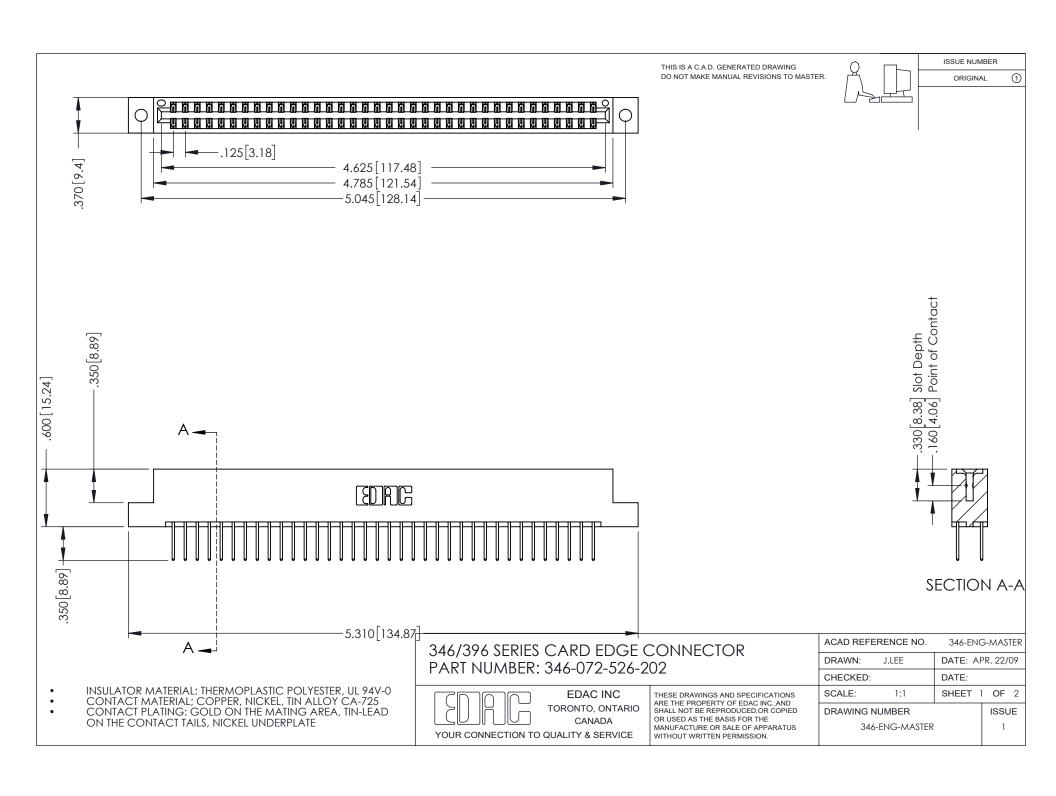

ISSUE NUMBER ORIGINAL 1

## **Contact Code 556**

INSULATOR MATERIAL: THERMOPLASTIC POLYESTER, UL 94V-0 CONTACT MATERIAL; COPPER, NICKEL, TIN ALLOY CA-725 CONTACT PLATING: GOLD ON THE MATING AREA, TIN-LEAD

ON THE CONTACT TAILS, NICKEL UNDERPLATE

## 346/396 SERIES CARD EDGE CONNECTOR CONTACT CODE 555,556,558,559,560 DIMENSIONS

YOUR CONNECTION TO QUALITY & SERVICE

**EDAC INC** TORONTO, ONTARIO CANADA

THESE DRAWINGS AND SPECIFICATIONS ARE THE PROPERTY OF EDAC INC.,AND SHALL NOT BE REPRODUCED, OR COPIED OR USED AS THE BASIS FOR THE MANUFACTURE OR SALE OF APPARATUS WITHOUT WRITTEN PERMISSION.

|  | ACAD REFERENCE NO. | 346-ENG-MASTER   |
|--|--------------------|------------------|
|  | DRAWN: J.LEE       | DATE: APR. 22/09 |
|  | CHECKED:           | DATE:            |
|  | SCALE: 1:1         | SHEET 2 OF 2     |
|  | DRAWING NUMBER     | ISSUE            |
|  | 346-ENG-MASTER     | 1                |