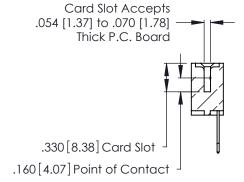

<u>Contact Dimensions:</u>
522-P.C. Tail .025 Sq. (0.64 Sq.) - Tail LG. = .440 (11.18)
.125 (3.18) Contact Spacing x .250 (6.35) Row Spacing

.370 [9.4]

.600 [15.24] 

THIS IS A C.A.D. GENERATED DRAWING DO NOT MAKE MANUAL REVISIONS TO MASTER.

1

INSULATOR MATERIAL: THERMOPLASTIC POLYESTER, UL 94V-0 CONTACT MATERIAL; COPPER, NICKEL, TIN ALLOY CA-725

CONTACT PLATING: GOLD ON THE MATING AREA, TIN-LEAD ON THE CONTACT TAILS, NICKEL UNDERPLATE

346/396 SERIES CARD EDGE CONNECTOR PART NUMBER: 346-029-522-108