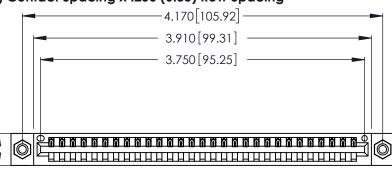

<u>Contact Dimensions:</u>
522-P.C. Tail .025 Sq. (0.64 Sq.) - Tail LG. = .440 (11.18)
.125 (3.18) Contact Spacing x .250 (6.35) Row Spacing

.370 [9.4]

.600 [15.24] 

THIS IS A C.A.D. GENERATED DRAWING DO NOT MAKE MANUAL REVISIONS TO MASTER.

1

INSULATOR MATERIAL: THERMOPLASTIC POLYESTER, UL 94V-0 CONTACT MATERIAL; COPPER, NICKEL, TIN ALLOY CA-725

CONTACT PLATING: GOLD ON THE MATING AREA, TIN-LEAD ON THE CONTACT TAILS, NICKEL UNDERPLATE

346/396 SERIES CARD EDGE CONNECTOR PART NUMBER: 346-029-522-108