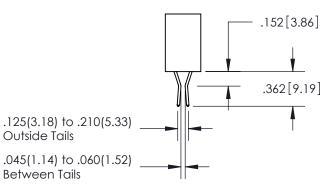

ISSUE NUMBER ORIGINAL

1

**Contact Code 558** 

**Contact Code 559** 

Contact Code 560

- INSULATOR MATERIAL: THERMOPLASTIC POLYESTER, UL 94V-0
- DAP MATERIAL AVAILABLE UPON REQUEST
- CONTACT MATERIAL; COPPER ALLOY
  - CONTACT PLATING: GOLD ON THE MATING AREA, TIN PLATING ON THE CONTACT TAILS, NICKEL UNDERPLATE

\*FOR ALL OTHER SPECIFICATIONS REFER TO SHEET 3\*

## 345/395 SERIES CARD EDGE CONNECTOR CONTACT CODE 555,556,558,559,560 DIMENSIONS

**EDAC INC** TORONTO, ONTARIO CANADA

THESE DRAWINGS AND SPECIFICATIONS ARE THE PROPERTY OF EDAC INC.,AND SHALL NOT BE REPRODUCED, OR COPIED OR USED AS THE BASIS FOR THE MANUFACTURE OR SALE OF APPARATUS WITHOUT WRITTEN PERMISSION.