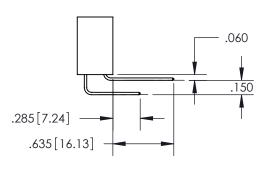

ISSUE NUMBER ORIGINAL

1

**Contact Code 558** 

**Contact Code 559** 

Contact Code 560

- INSULATOR MATERIAL: THERMOPLASTIC POLYESTER, UL 94V-0
- DAP MATERIAL AVAILABLE UPON REQUEST
- CONTACT MATERIAL; COPPER ALLOY
  - CONTACT PLATING: GOLD ON THE MATING AREA, TIN PLATING ON THE CONTACT TAILS, NICKEL UNDERPLATE

\*FOR ALL OTHER SPECIFICATIONS REFER TO SHEET 3\*

## 345/395 SERIES CARD EDGE CONNECTOR CONTACT CODE 555,556,558,559,560 DIMENSIONS

**EDAC INC** TORONTO, ONTARIO CANADA

THESE DRAWINGS AND SPECIFICATIONS ARE THE PROPERTY OF EDAC INC.,AND SHALL NOT BE REPRODUCED, OR COPIED OR USED AS THE BASIS FOR THE MANUFACTURE OR SALE OF APPARATUS WITHOUT WRITTEN PERMISSION.