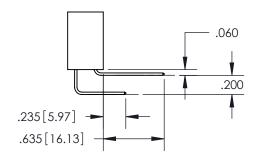

ISSUE NUMBER ORIGINAL

1

**Contact Code 558** 

**Contact Code 559** 

Contact Code 560

- INSULATOR MATERIAL: THERMOPLASTIC POLYESTER, UL 94V-0
- DAP MATERIAL AVAILABLE UPON REQUEST
- CONTACT MATERIAL; COPPER ALLOY
  - CONTACT PLATING: GOLD ON THE MATING AREA, TIN PLATING ON THE CONTACT TAILS, NICKEL UNDERPLATE

\*FOR ALL OTHER SPECIFICATIONS REFER TO SHEET 3\*

## 345/395 SERIES CARD EDGE CONNECTOR CONTACT CODE 555,556,558,559,560 DIMENSIONS

**EDAC INC** TORONTO, ONTARIO CANADA

THESE DRAWINGS AND SPECIFICATIONS ARE THE PROPERTY OF EDAC INC.,AND SHALL NOT BE REPRODUCED, OR COPIED OR USED AS THE BASIS FOR THE MANUFACTURE OR SALE OF APPARATUS WITHOUT WRITTEN PERMISSION.