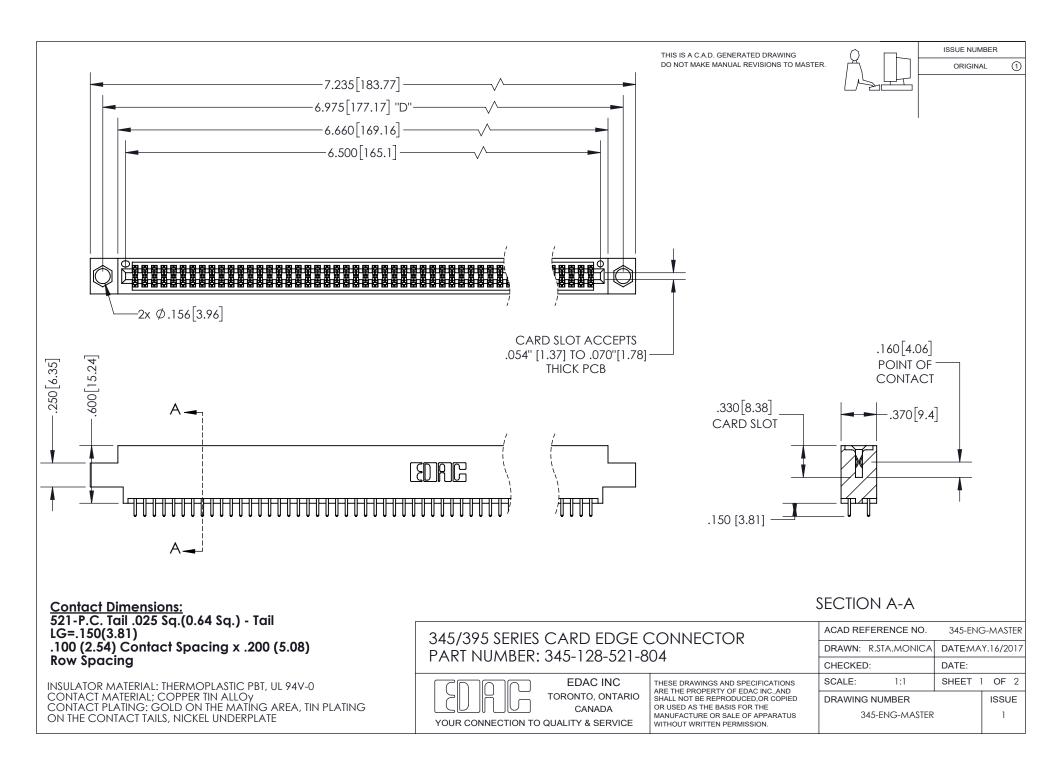

ISSUE NUMBER ORIGINAL

1

**Contact Code 558** 

**Contact Code 559** 

Contact Code 560

- INSULATOR MATERIAL: THERMOPLASTIC POLYESTER, UL 94V-0
- DAP MATERIAL AVAILABLE UPON REQUEST
- CONTACT MATERIAL; COPPER ALLOY
  - CONTACT PLATING: GOLD ON THE MATING AREA, TIN PLATING ON THE CONTACT TAILS, NICKEL UNDERPLATE

\*FOR ALL OTHER SPECIFICATIONS REFER TO SHEET 3\*

## 345/395 SERIES CARD EDGE CONNECTOR CONTACT CODE 555,556,558,559,560 DIMENSIONS

**EDAC INC** TORONTO, ONTARIO CANADA

THESE DRAWINGS AND SPECIFICATIONS ARE THE PROPERTY OF EDAC INC.,AND SHALL NOT BE REPRODUCED, OR COPIED OR USED AS THE BASIS FOR THE MANUFACTURE OR SALE OF APPARATUS WITHOUT WRITTEN PERMISSION.