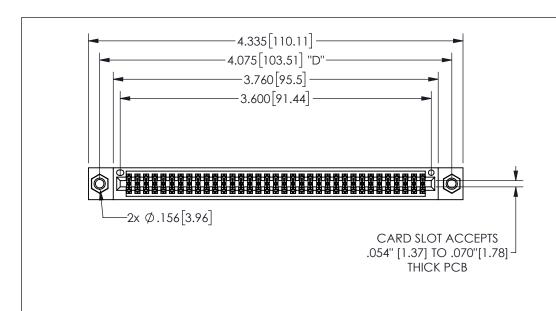

345/395 SERIES CARD EDGE CONNECTOR

YOUR CONNECTION TO QUALITY & SERVICE

THESE DRAWINGS AND SPECIFICATIONS ARE THE PROPERTY OF EDAC INC.,AND SHALL NOT BE REPRODUCED,OR COPIED OR USED AS THE BASIS FOR THE MANUFACTURE OR SALE OF APPARATUS WITHOUT WRITTEN PERMISSION.

## 345/395 SERIES CARD EDGE CONNECTOR CONTACT CODE 555,556,558,559,560 DIMENSIONS

YOUR CONNECTION TO QUALITY & SERVICE

**EDAC INC** TORONTO, ONTARIO CANADA

THESE DRAWINGS AND SPECIFICATIONS ARE THE PROPERTY OF EDAC INC.,AND SHALL NOT BE REPRODUCED, OR COPIED OR USED AS THE BASIS FOR THE MANUFACTURE OR SALE OF APPARATUS WITHOUT WRITTEN PERMISSION.