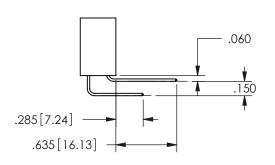

THIS IS A C.A.D. GENERATED DRAWING DO NOT MAKE MANUAL REVISIONS TO MASTER.

ISSUE NUMBER

ORIGINAL

1

<u>Contact Dimensions:</u>
520-P.C. Tail .030x.018(0.76x0.46) - Tail LG=.175(4.45)
.100 (2.54) Contact Spacing x .200 (5.08) Row Spacing

.160 4.06 .330[8.38] POINT OF CARD SLOT CONTACT .370 9.4

SECTION A\_A

ORIGINAL 1

ISSUE NUMBER

**Contact Code 558** 

Contact Code 559

**Contact Code 560** 

- INSULATOR MATERIAL: THERMOPLASTIC POLYESTER, UL 94V-0 DAP MATERIAL AVAILABLE UPON REQUEST
- CONTACT MATERIAL; COPPER ALLOY

CONTACT PLATING: GOLD ON THE MATING AREA, TIN PLATING ON THE CONTACT TAILS, NICKEL UNDERPLATE

345/395 SERIES CARD EDGE CONNECTOR CONTACT CODE 555,556,558,559,560 DIMENSIONS

YOUR CONNECTION TO QUALITY & SERVICE