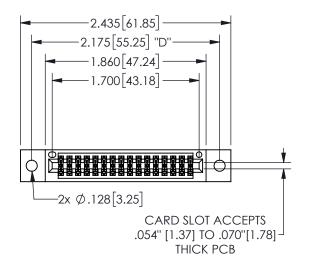

## 345/395 SERIES CARD EDGE CONNECTOR PART NUMBER: 345-032-520-802

YOUR CONNECTION TO QUALITY & SERVICE

**EDAC INC** TORONTO, ONTARIO CANADA

THESE DRAWINGS AND SPECIFICATIONS ARE THE PROPERTY OF EDAC INC.,AND SHALL NOT BE REPRODUCED, OR COPIED OR USED AS THE BASIS FOR THE MANUFACTURE OR SALE OF APPARATUS WITHOUT WRITTEN PERMISSION.

| JLCHON A-A          |     |                  |       |
|---------------------|-----|------------------|-------|
| ACAD REFERENCE NO.  |     | 345-ENG-MASTER   |       |
| DRAWN: R.STA.MONICA |     | DATE:MAY.16/2017 |       |
| CHECKED:            |     | DATE:            |       |
| SCALE:              | NTS | SHEET            | OF 2  |
| DRAWING NUMBER      |     |                  | ISSUE |
| 345-ENG-MASTER      |     |                  | 1     |