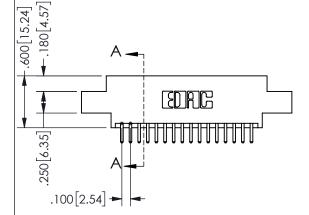

| JLCHON A-A          |     |                  |       |
|---------------------|-----|------------------|-------|
| ACAD REFERENCE NO.  |     | 345-ENG-MASTER   |       |
| DRAWN: R.STA.MONICA |     | DATE:MAY.16/2017 |       |
| CHECKED:            |     | DATE:            |       |
| SCALE:              | NTS | SHEET            | OF 2  |
| DRAWING NUMBER      |     |                  | ISSUE |
| 345-ENG-MASTER      |     |                  | 1     |

SECTION A\_A

ORIGINAL 1

ISSUE NUMBER

**Contact Code 558** 

Contact Code 559

**Contact Code 560** 

- INSULATOR MATERIAL: THERMOPLASTIC POLYESTER, UL 94V-0 DAP MATERIAL AVAILABLE UPON REQUEST
- CONTACT MATERIAL; COPPER ALLOY