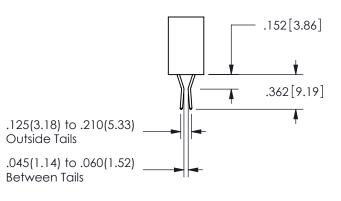

THIS IS A C.A.D. GENERATED DRAWING DO NOT MAKE MANUAL REVISIONS TO MASTER.

ISSUE NUMBER

ORIGINAL

1

<u>Contact Dimensions:</u>
520-P.C. Tail .030x.018(0.76x0.46) - Tail LG=.175(4.45)
.100 (2.54) Contact Spacing x .200 (5.08) Row Spacing

SECTION A\_A

ORIGINAL 1

ISSUE NUMBER

**Contact Code 558** 

Contact Code 559

**Contact Code 560** 

- INSULATOR MATERIAL: THERMOPLASTIC POLYESTER, UL 94V-0 DAP MATERIAL AVAILABLE UPON REQUEST
- CONTACT MATERIAL; COPPER ALLOY

CONTACT PLATING: GOLD ON THE MATING AREA, TIN PLATING ON THE CONTACT TAILS, NICKEL UNDERPLATE

345/395 SERIES CARD EDGE CONNECTOR CONTACT CODE 555,556,558,559,560 DIMENSIONS

YOUR CONNECTION TO QUALITY & SERVICE