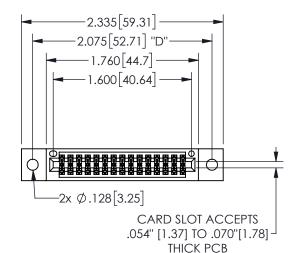

THIS IS A C.A.D. GENERATED DRAWING DO NOT MAKE MANUAL REVISIONS TO MASTER.

ISSUE NUMBER

ORIGINAL

1

.160 4.06 .330[8.38] POINT OF CARD SLOT CONTACT .370 9.4

## -.180[4.57] 600 15.24 EDRG .250[6.35] .100[2.54]

<u>Contact Dimensions:</u>
520-P.C. Tail .030x.018(0.76x0.46) - Tail LG=.175(4.45)
.100 (2.54) Contact Spacing x .200 (5.08) Row Spacing

345/395 SERIES CARD EDGE CONNECTOR PART NUMBER: 345-030-520-802