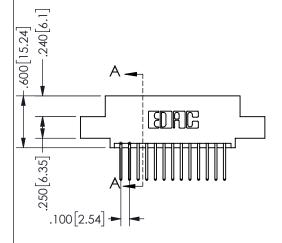

SECTION A-A

ISSUE NUMBER ORIGINAL

1

**Contact Code 558** 

Contact Code 559

**Contact Code 560** 

INSULATOR MATERIAL: THERMOPLASTIC POLYESTER, UL 94V-0 DAP MATERIAL AVAILABLE UPON REQUEST

CONTACT MATERIAL; COPPER ALLOY CONTACT PLATING: GOLD ON THE MATING AREA, TIN PLATING ON THE CONTACT TAILS, NICKEL UNDERPLATE

345/395 SERIES CARD EDGE CONNECTOR CONTACT CODE 555,556,558,559,560 DIMENSIONS

YOUR CONNECTION TO QUALITY & SERVICE

**EDAC INC** TORONTO, ONTARIO CANADA

THESE DRAWINGS AND SPECIFICATIONS ARE THE PROPERTY OF EDAC INC.,AND SHALL NOT BE REPRODUCED, OR COPIED OR USED AS THE BASIS FOR THE MANUFACTURE OR SALE OF APPARATUS WITHOUT WRITTEN PERMISSION.

|  | ACAD REFERENCE NO. 345-ENG-MAST |                  |  |
|--|---------------------------------|------------------|--|
|  | DRAWN: R.STA.MONICA             | DATE:MAY.16/2017 |  |
|  | CHECKED:                        | DATE:            |  |
|  | SCALE: 1:1                      | SHEET 2 OF 2     |  |
|  | DRAWING NUMBER                  | ISSUE            |  |
|  | 345-ENG-MASTER                  | 1                |  |