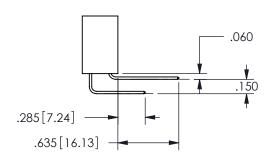

CANADA

THESE DRAWINGS AND SPECIFICATIONS ARE THE PROPERTY OF EDAC INC.,AND SHALL NOT BE REPRODUCED,OR COPIED OR USED AS THE BASIS FOR THE MANUFACTURE OR SALE OF APPARATUS WITHOUT WRITTEN PERMISSION.

| OLOHOT ( )         |                |                | , , , , , |
|--------------------|----------------|----------------|-----------|
| ACAD REFERENCE NO. |                | 345-ENG-MASTER |           |
| DRAWN:             | R.STA.MONICA   | DATEMA         | Y.16/2017 |
| CHECKED:           |                | DATE:          |           |
| SCALE:             | NTS            | SHEET          | OF 2      |
| DRAWING NUMBER     |                |                | ISSUE     |
| 3                  | 345-ENG-MASTER |                | 1         |

SECTION A-A



ISSUE NUMBER ORIGINAL

1









**Contact Code 558** 

Contact Code 559

**Contact Code 560** 

INSULATOR MATERIAL: THERMOPLASTIC POLYESTER, UL 94V-0 DAP MATERIAL AVAILABLE UPON REQUEST

CONTACT MATERIAL; COPPER ALLOY CONTACT PLATING: GOLD ON THE MATING AREA, TIN PLATING ON THE CONTACT TAILS, NICKEL UNDERPLATE

345/395 SERIES CARD EDGE CONNECTOR CONTACT CODE 555,556,558,559,560 DIMENSIONS

YOUR CONNECTION TO QUALITY & SERVICE

**EDAC INC** TORONTO, ONTARIO CANADA

THESE DRAWINGS AND SPECIFICATIONS ARE THE PROPERTY OF EDAC INC.,AND SHALL NOT BE REPRODUCED, OR COPIED OR USED AS THE BASIS FOR THE MANUFACTURE OR SALE OF APPARATUS WITHOUT WRITTEN PERMISSION.

|  | ACAD REFERENCE NO. 345-ENG-MAST |                  |  |
|--|---------------------------------|------------------|--|
|  | DRAWN: R.STA.MONICA             | DATE