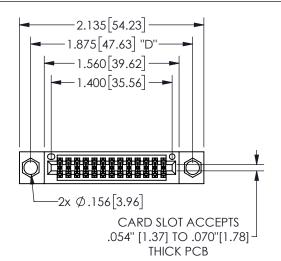

## 345/395 SERIES CARD EDGE CONNECTOR PART NUMBER: 345-026-523-504

YOUR CONNECTION TO QUALITY & SERVICE

**EDAC INC** TORONTO, ONTARIO CANADA

THESE DRAWINGS AND SPECIFICATIONS ARE THE PROPERTY OF EDAC INC.,AND SHALL NOT BE REPRODUCED,OR COPIED OR USED AS THE BASIS FOR THE MANUFACTURE OR SALE OF APPARATUS WITHOUT WRITTEN PERMISSION.

| OLOHOT ( )         |                |                | , , , , , |
|--------------------|----------------|----------------|-----------|
| ACAD REFERENCE NO. |                | 345-ENG-MASTER |           |
| DRAWN:             | R.STA.MONICA   | DATEMA         | Y.16/2017 |
| CHECKED:           |                | DATE:          |           |
| SCALE:             | NTS            | SHEET          | OF 2      |
| DRAWING NUMBER     |                |                | ISSUE     |
| 3                  | 345-ENG-MASTER |                | 1         |