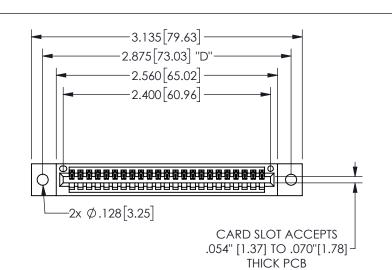

THIS IS A C.A.D. GENERATED DRAWING DO NOT MAKE MANUAL REVISIONS TO MASTER.

ISSUE NUMBER

ORIGINAL

1

.160 4.06 .330[8.38] POINT OF CARD SLOT CONTACT .370 9.4

-.350[8.89] .600[15.24] .100[2.54]

<u>Contact Dimensions:</u>
523-P.C. Tail .025 Sq.(0.64 Sq.) - Tail LG=.390(9.91)
.100 (2.54) Contact Spacing x .200 (5.08) Row Spacing

345/395 SERIES CARD EDGE CONNECTOR PART NUMBER: 345-023-523-102

YOUR CONNECTION TO QUALITY & SERVICE

**EDAC INC** TORONTO, ONTARIO CANADA

THESE DRAWINGS AND SPECIFICATIONS ARE THE PROPERTY OF EDAC INC.,AND SHALL NOT BE REPRODUCED, OR COPIED OR USED AS THE BASIS FOR THE MANUFACTURE OR SALE OF APPARATUS WITHOUT WRITTEN PERMISSION.