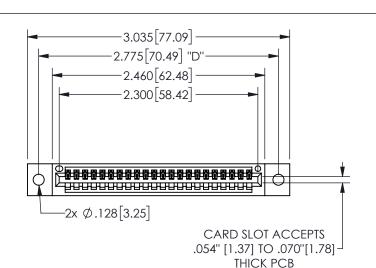

THIS IS A C.A.D. GENERATED DRAWING DO NOT MAKE MANUAL REVISIONS TO MASTER.

ISSUE NUMBER

ORIGINAL

1

.160 4.06 .330[8.38] POINT OF CARD SLOT CONTACT .370 9.4

-.350[8.89] .600[15.24] .100[2.54]

<u>Contact Dimensions:</u>
523-P.C. Tail .025 Sq.(0.64 Sq.) - Tail LG=.390(9.91)
.100 (2.54) Contact Spacing x .200 (5.08) Row Spacing

345/395 SERIES CARD EDGE CONNECTOR PART NUMBER: 345-022-523-102

YOUR CONNECTION TO QUALITY & SERVICE

**EDAC INC** TORONTO, ONTARIO CANADA

THESE DRAWINGS AND SPECIFICATIONS ARE THE PROPERTY OF EDAC INC.,AND SHALL NOT BE REPRODUCED, OR COPIED OR USED AS THE BASIS FOR THE MANUFACTURE OR SALE OF APPARATUS WITHOUT WRITTEN PERMISSION.