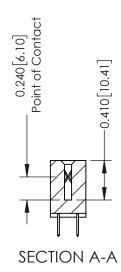

**Mounting Option** 08-#4-40 Unified Threaded Inserts **Contact Detail** 

520-P.C. Tail .030x.018(0.76x0.46) - Tail LG=.185(4.70) .100 [2.54] Contact Spacing x .200 [5.08] Row Spacing

**See Accompanying Pages for:** 

- **Contact Bend Details**
- **Mounting Options**

342 / 392 Card Edge Connector Part Number: 342-070-520-208

YOUR CONNECTION TO QUALITY & SERVICE

CANADA

342 ENG MASTER J.LEE DATE: OCT. 06/09 SHEET 1 OF 3

342 Assembly

THIS IS A C.A.D. GENERATED DRAWING DO NOT MAKE MANUAL REVISIONS TO MASTER. ISSUE NUMBER

ORIGINAL

1

| 342 / 392 Series Card Edge Connector<br>Contact Bend Detail |                                                                                                                                                                                                  | ACAD REFERENCE NO. 342 ENG MASTER |             |                  |        |
|-------------------------------------------------------------|--------------------------------------------------------------------------------------------------------------------------------------------------------------------------------------------------|-----------------------------------|-------------|------------------|--------|
|                                                             |                                                                                                                                                                                                  | DRAWN:                            | J.LEE       | DATE: OCT. 06/09 |        |
|                                                             |                                                                                                                                                                                                  | CHECKED:                          |             | DATE:            |        |
| TORONTO, ONTARIO                                            | THESE DRAWINGS AND SPECIFICATIONS ARE THE PROPERTY OF EDAC INC. AND SHALL NOT BE REPRODUCED, OR COPIED OR USED AS THE BASIS FOR THE MANUFACTURE OR SALE OF APPARATUS WITHOUT WRITTEN PERMISSION. | SCALE:                            | NTS         | SHEET :          | 2 OF 3 |
|                                                             |                                                                                                                                                                                                  | DRAWING                           | NUMBER      |                  | ISSUE  |
| YOUR CONNECTION TO QUALITY & SERVICE                        |                                                                                                                                                                                                  | 3                                 | 42 Assembly |                  | 1      |