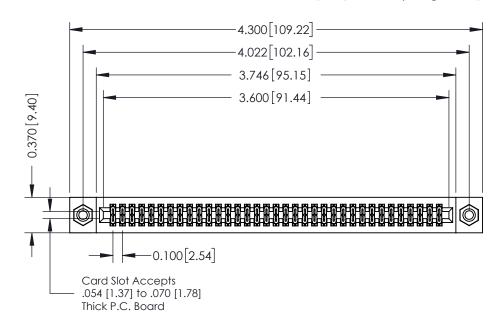

**Mounting Option** 08-#4-40 Unified Threaded Inserts **Contact Detail** 

520-P.C. Tail .030x.018(0.76x0.46) - Tail LG=.185(4.70) .100 [2.54] Contact Spacing x .200 [5.08] Row Spacing

**See Accompanying Pages for:** 

- **Contact Bend Details**
- **Mounting Options**

342 / 392 Card Edge Connector Part Number: 342-070-520-208

YOUR CONNECTION TO QUALITY & SERVICE

CANADA

342 ENG MASTER J.LEE DATE: OCT. 06/09 SHEET 1 OF 3

342 Assembly

THIS IS A C.A.D. GENERATED DRAWING DO NOT MAKE MANUAL REVISIONS TO MASTER. ISSUE NUMBER

ORIGINAL

1

| 342 / 392 Series Card Edge Connector<br>Contact Bend Detail |                                                                                                                                                                                                  | ACAD REFERENCE NO. 342 ENG MASTER |             |                  |        |
|-------------------------------------------------------------|--------------------------------------------------------------------------------------------------------------------------------------------------------------------------------------------------|-----------------------------------|-------------|------------------|--------|
|                                                             |                                                                                                                                                                                                  | DRAWN:                            | J.LEE       | DATE: OCT. 06/09 |        |
|                                                             |                                                                                                                                                                                                  | CHECKED:                          |             | DATE:            |        |
| TORONTO, ONTARIO                                            | THESE DRAWINGS AND SPECIFICATIONS ARE THE PROPERTY OF EDAC INC. AND SHALL NOT BE REPRODUCED, OR COPIED OR USED AS THE BASIS FOR THE MANUFACTURE OR SALE OF APPARATUS WITHOUT WRITTEN PERMISSION. | SCALE:                            | NTS         | SHEET :          | 2 OF 3 |
|                                                             |                                                                                                                                                                                                  | DRAWING                           | NUMBER      |                  | ISSUE  |
| YOUR CONNECTION TO QUALITY & SERVICE                        |                                                                                                                                                                                                  | 3                                 | 42 Assembly |                  | 1      |