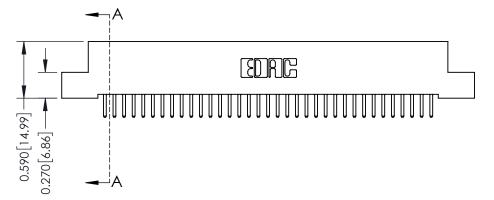

**Mounting Option** 08-#4-40 Unified Threaded Inserts **Contact Detail** 

520-P.C. Tail .030x.018(0.76x0.46) - Tail LG=.185(4.70) .100 [2.54] Contact Spacing x .200 [5.08] Row Spacing

**See Accompanying Pages for:** 

- **Contact Bend Details**
- **Mounting Options**

342 / 392 Card Edge Connector Part Number: 342-070-520-208

YOUR CONNECTION TO QUALITY & SERVICE

CANADA

342 ENG MASTER J.LEE DATE: OCT. 06/09 SHEET 1 OF 3

342 Assembly

THIS IS A C.A.D. GENERATED DRAWING DO NOT MAKE MANUAL REVISIONS TO MASTER. ISSUE NUMBER

ORIGINAL

1

| 342 / 392 Series Card Edge Connector<br>Contact Bend Detail |                                                                                                                                                                                                  | ACAD REFERENCE NO. 342 ENG MASTER |             |                  |        |
|-------------------------------------------------------------|--------------------------------------------------------------------------------------------------------------------------------------------------------------------------------------------------|-----------------------------------|-------------|------------------|--------|
|                                                             |                                                                                                                                                                                                  | DRAWN:                            | J.LEE       | DATE: OCT. 06/09 |        |
|                                                             |                                                                                                                                                                                                  | CHECKED:                          |             | DATE:            |        |
| TORONTO, ONTARIO                                            | THESE DRAWINGS AND SPECIFICATIONS ARE THE PROPERTY OF EDAC INC. AND SHALL NOT BE REPRODUCED, OR COPIED OR USED AS THE BASIS FOR THE MANUFACTURE OR SALE OF APPARATUS WITHOUT WRITTEN PERMISSION. | SCALE:                            | NTS         | SHEET :          | 2 OF 3 |
|                                                             |                                                                                                                                                                                                  | DRAWING                           | NUMBER      |                  | ISSUE  |
| YOUR CONNECTION TO QUALITY & SERVICE                        |                                                                                                                                                                                                  | 3                                 | 42 Assembly |                  | 1      |