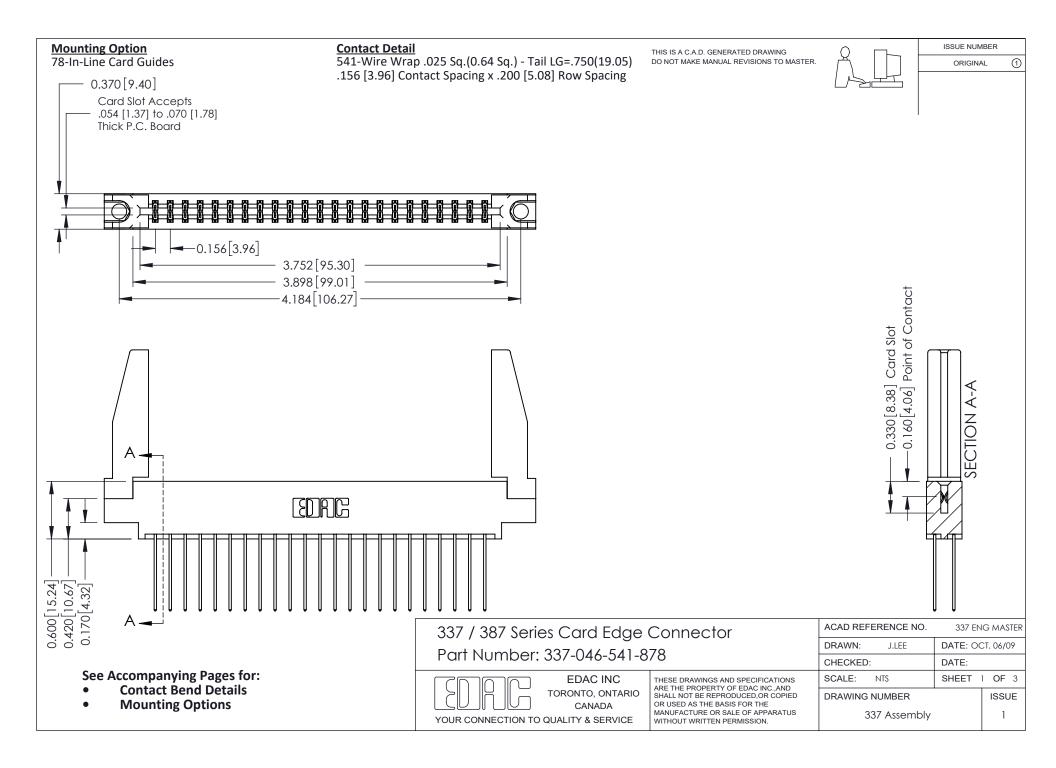

ISSUE NUMBER

ORIGINAL

1



| 337 / 387 Series Card Edge Connector<br>Contact Bend Detail           |                                                                                                                                                                                                  | ACAD REFERENCE NO. 337 E |                  | G MASTER      |
|-----------------------------------------------------------------------|--------------------------------------------------------------------------------------------------------------------------------------------------------------------------------------------------|--------------------------|------------------|---------------|
|                                                                       |