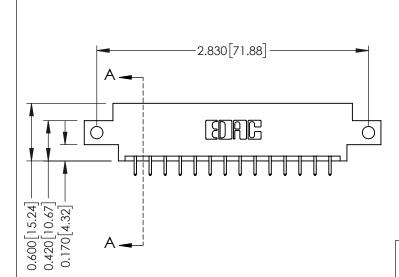

## **Mounting Option** 12-.128 (3.25) Dia. Side Mounting Holes .156 [3.96] Contact Spacing x .200 [5.08] Row Spacing - 0.370[9.40] Card Slot Accepts .054 [1.37] to .070 [1.78] Thick P.C. Board -0.156[3.96] 2.348 [59.64]

2.494 [63.35]

**Contact Detail** THIS IS A C.A.D. GENERATED DRAWING 521-P.C. Tail .025 Sq.(0.64 Sq.) - Tail LG=.150(3.81)

ORIGINAL

337 / 387 Series Card Edge Connector Part Number: 337-028-521-812

YOUR CONNECTION TO QUALITY & SERVICE

0.160 [4.06] Point of Contact Card Slot

0.330 [8.38]