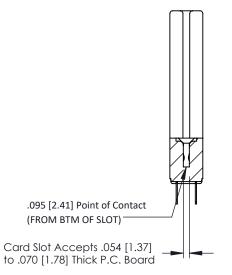

**Contact Detail** 

**Mounting Option** 

## **See Accompanying Pages for:**

- Contact Bend Details
- Mounting Options

THIS IS A C.A.D. GENERATED DRAWING

SSUE NUMBER

ORIGINAL

SECTION A-A

307 / 357 Card Edge Connector
Part Number: 307-012-520-278

EDAC INC THESE DRAWINGS AND SPECIAL PROPERTY OF EDUCATION ON TARRIOR OF EDUCATION OF EDU