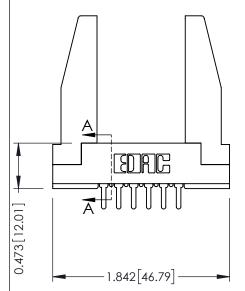

**Contact Detail** 

**Mounting Option** 

## **See Accompanying Pages for:**

- Contact Bend Details
- Mounting Options

THIS IS A C.A.D. GENERATED DRAWING

SSUE NUMBER

ORIGINAL

SECTION A-A

307 / 357 Card Edge Connector
Part Number: 307-012-520-278

EDAC INC THESE DRAWINGS AND SPECIAL PROPERTY OF EDUCATION ON TARRIOR OF EDUCATION OF EDU