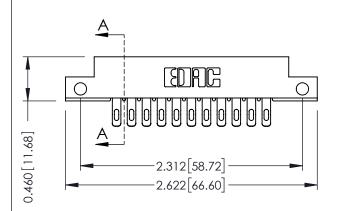

## **Mounting Option**

**Contact Detail** 

12-.128 (3.25) Dia. Side Mounting Holes

555-Extender Board Bend (Code 500 Contacts) .156 [3.96] Contact Spacing x .140 [3.56] Row Spacing

THIS IS A C.A.D. GENERATED DRAWING DO NOT MAKE MANUAL REVISIONS TO MASTER.