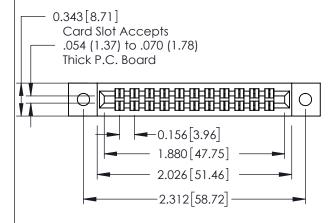

## **Mounting Option**

**Contact Detail** 

12-.128 (3.25) Dia. Side Mounting Holes

555-Extender Board Bend (Code 500 Contacts) .156 [3.96] Contact Spacing x .140 [3.56] Row Spacing

THIS IS A C.A.D. GENERATED DRAWING DO NOT MAKE MANUAL REVISIONS TO MASTER.

0.125[3.18]

Point of Contact

0.330 [8.38] Card Slot