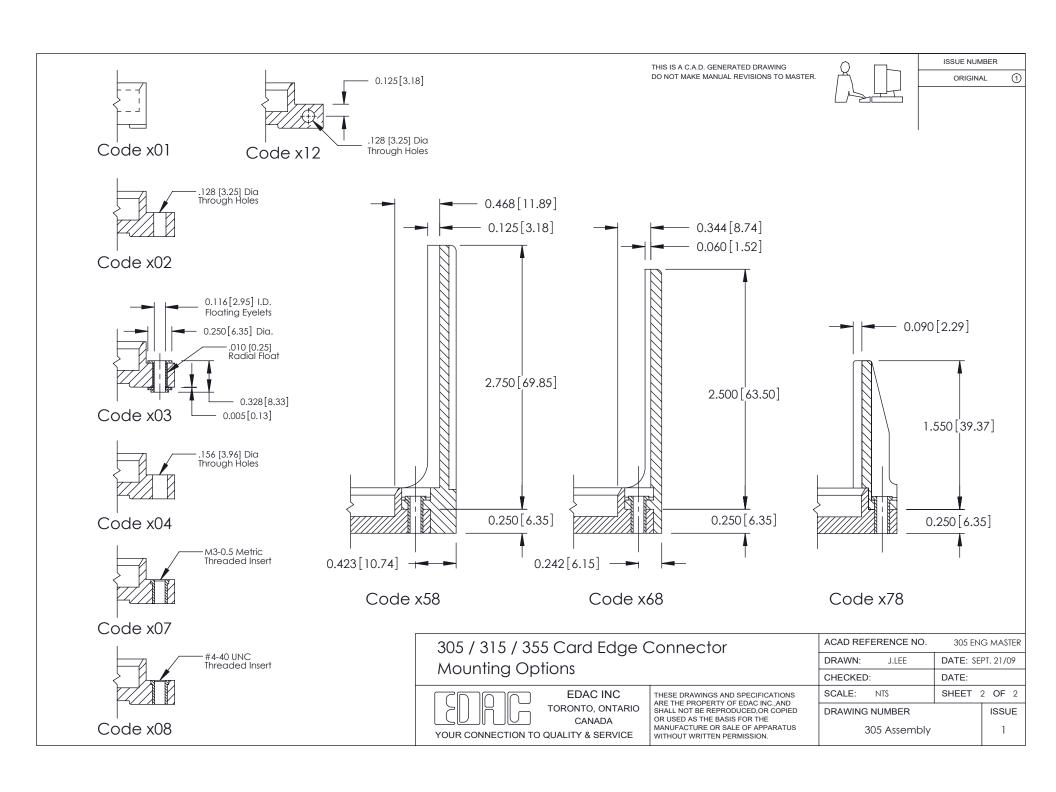

## **Mounting Option**

**Contact Detail** 

12-.128 (3.25) Dia. Side Mounting Holes

555-Extender Board Bend (Code 500 Contacts) .156 [3.96] Contact Spacing x .140 [3.56] Row Spacing

THIS IS A C.A.D. GENERATED DRAWING DO NOT MAKE MANUAL REVISIONS TO MASTER.

ISSUE NUMBER

ORIGINAL

**See Accompanying Page for: Mounting Options** 

305 / 315 / 355 Card Edge Connector Part Number: 305-022-555-512

YOUR CONNECTION TO QUALITY & SERVICE

**EDAC INC** TORONTO, ONTARIO CANADA

THESE DRAWINGS AND SPECIFICATIONS ARE THE PROPERTY OF EDAC INC.,AND SHALL NOT BE REPRODUCED,OR COPIED OR USED AS THE BASIS FOR THE MANUFACTURE OR SALE OF APPARATUS WITHOUT WRITTEN PERMISSION.

| ACAD REFERENCE NO. | 305 ENG MASTER    |
|--------------------|-------------------|
| DRAWN: J.LEE       | DATE: SEPT. 21/09 |
| CHECKED:           | DATE:             |
| SCALE: NTS         | SHEET 1 OF 2      |
| DRAWING NUMBER     | ISSUE             |
| 305 Assembly       | 1                 |