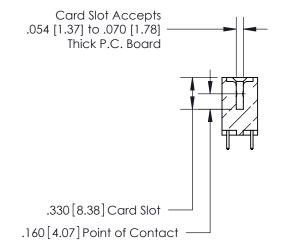

Contact Dimensions: 521-P.C. Tail .025 Sq. (0.64 Sq.) - Tail LG. =.150 (3.81) .125 (3.18) Contact Spacing x .250 (6.35) Row Spacing -3.435[87.25]--3.170 80.52 2.910 [73.91] 2.750 [69.85]

- .370[9.4]

THIS IS A C.A.D. GENERATED DRAWING DO NOT MAKE MANUAL REVISIONS TO MASTER.

ISSUE NUMBER ORIGINAL

INSULATOR MATERIAL: THERMOPLASTIC POLYESTER, UL 94V-0 CONTACT MATERIAL; COPPER, NICKEL, TIN ALLOY CA-725

CONTACT PLATING: GOLD ON THE MATING AREA, TIN-LEAD ON THE CONTACT TAILS, NICKEL UNDERPLATE

846/896 SERIES HIGH TEMP CARD EDGE CONNECTOR PART NUMBER: 896-042-521-202

YOUR CONNECTION TO QUALITY & SERVICE

**EDAC INC** TORONTO, ONTARIO CANADA

THESE DRAWINGS AND SPECIFICATIONS ARE THE PROPERTY OF EDAC INC., AND SHALL NOT BE REPRODUCED, OR COPIED OR USED AS THE BASIS FOR THE MANUFACTURE OR SALE OF APPARATUS WITHOUT WRITTEN PERMISSION.