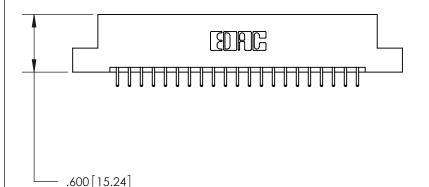

846/896 SERIES HIGH TEMP CARD EDGE CONNECTOR PART NUMBER: 896-042-521-202

YOUR CONNECTION TO QUALITY & SERVICE

**EDAC INC** TORONTO, ONTARIO CANADA

THESE DRAWINGS AND SPECIFICATIONS ARE THE PROPERTY OF EDAC INC., AND SHALL NOT BE REPRODUCED, OR COPIED OR USED AS THE BASIS FOR THE MANUFACTURE OR SALE OF APPARATUS WITHOUT WRITTEN PERMISSION.

| ACAD REFERENCE NO. | 846-ENG-MASTER   |
|--------------------|------------------|
| DRAWN: J.LEE       | DATE: APR. 22/09 |
| CHECKED:           | DATE:            |
| SCALE: 1:1         | SHEET 1 OF 2     |
| DRAWING NUMBER     | ISSUE            |
| 846-ENG-MASTER     | 1                |