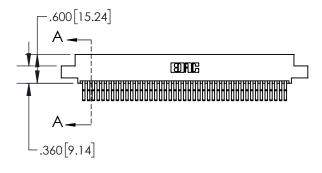

1

| KEVISIONS |  | L |  | _ |
|-----------|--|---|--|---|
|           |  |   |  |   |

| .330[8.38]<br>CARD SLOT     |          |  |  |
|-----------------------------|----------|--|--|
| .370[9.40]                  | +        |  |  |
| SECTION A-A                 |          |  |  |
| .160[4.06] POINT OF CONTACT | <u> </u> |  |  |
|                             | -        |  |  |