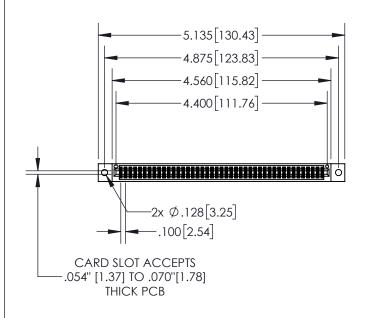

| 845/895 SERIES HIGH TEMP CARD EDGE CONNECTOR |
|----------------------------------------------|
| PART NUMBER: 895-086-560-502                 |

YOUR CONNECTION TO QUALITY & SERVICE

|   | ACAD REFERENCE NO. 845-ENG-MASTER |                  |  |  |  |  |
|---|-----------------------------------|------------------|--|--|--|--|
|   | DRAWN: R.STA.MONICA               | DATE:MAY.16/2017 |  |  |  |  |
|   | CHECKED:                          | DATE:            |  |  |  |  |
|   | SCALE: 1:2                        | SHEET 1 OF 2     |  |  |  |  |
| ) | DRAWING NUMBER                    | ISSUE            |  |  |  |  |

## **Contact Dimensions:**

560-Extender Board Bend (Code 523 Contacts) See Sheet 2 for Contact Code 555, 556, 558, 559, 560 Dimensions

- INSULATOR MATERIAL: THERMOPLASTIC, UL 94V-0
- CONTACT MATERIAL; COPPER TIN ALLOY CONTACT PLATING: GOLD ON THE MATING AREA, TIN PLATING ON THE CONTACT TAILS, NICKEL UNDERPLATE