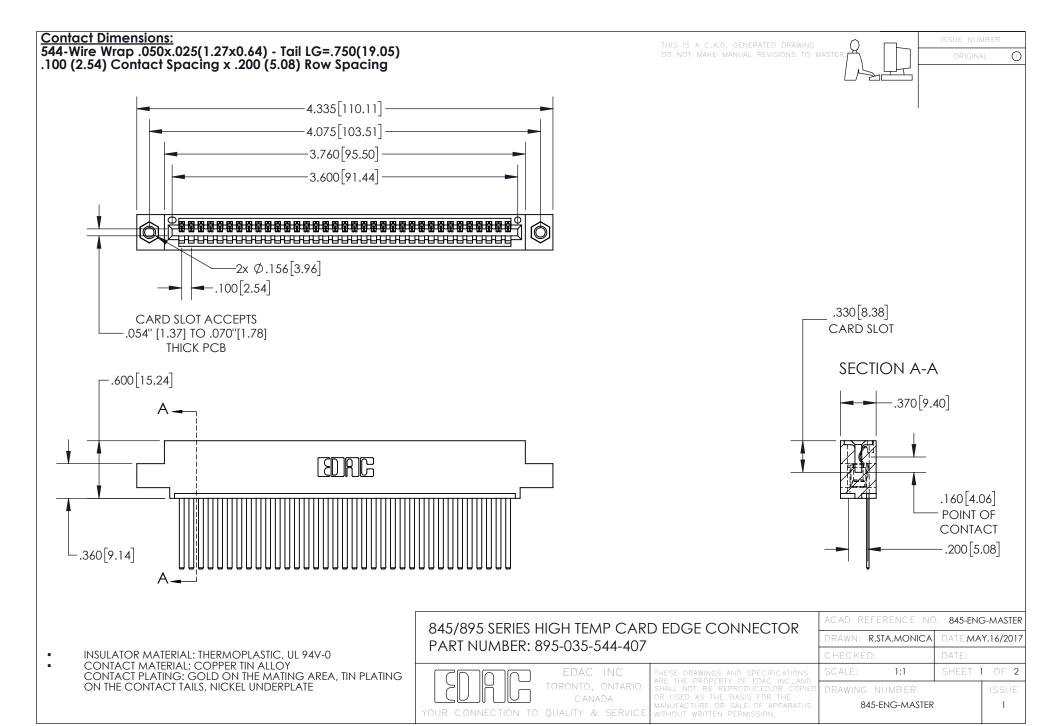

INSULATOR MATERIAL: THERMOPLASTIC POLYESTER, UL 94V-0 DAP MATERIAL AVAILABLE UPON REQUEST

**Contact Code 558** 

CONTACT MATERIAL; COPPER ALLOY CONTACT PLATING: GOLD ON THE MATING AREA, TIN PLATING ON THE CONTACT TAILS, NICKEL UNDERPLATE

## 845/895 SERIES HIGH TEMP CARD EDGE CONNECTOR CONTACT CODE 555,556,558,559,560 DIMENSIONS

YOUR CONNECTION TO QUALITY & SERVICE

Contact Code 559

|   | ACAD REFERENCE NO. 845-ENG-MASTER |                  |  |
|---|-----------------------------------|------------------|--|
|   | DRAWN: R.STA.MONICA               | DATE:MAY.16/2017 |  |
|   | CHECKED:                          | DATE:            |  |
|   | SCALE: 1:1                        | SHEET 2 OF 2     |  |
| D | DRAWING NUMBER                    | ISSUE            |  |

Contact Code 560

845-ENG-MASTER