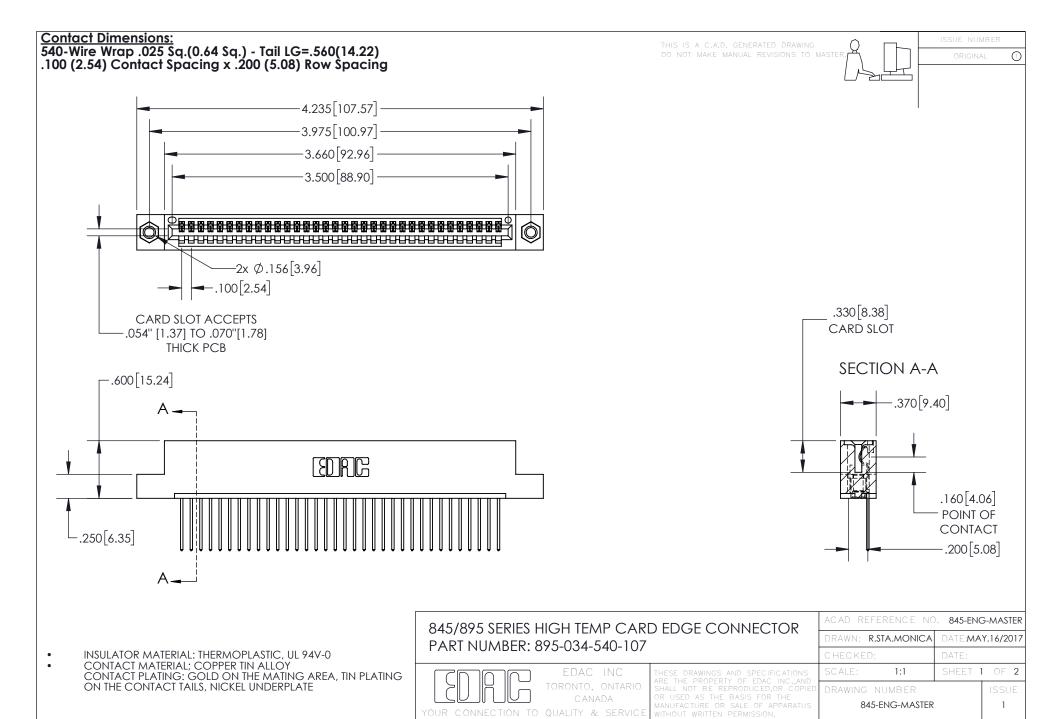

INSULATOR MATERIAL: THERMOPLASTIC POLYESTER, UL 94V-0 DAP MATERIAL AVAILABLE UPON REQUEST

**Contact Code 558** 

CONTACT MATERIAL; COPPER ALLOY CONTACT PLATING: GOLD ON THE MATING AREA, TIN PLATING ON THE CONTACT TAILS, NICKEL UNDERPLATE

## 845/895 SERIES HIGH TEMP CARD EDGE CONNECTOR CONTACT CODE 555,556,558,559,560 DIMENSIONS

YOUR CONNECTION TO QUALITY & SERVICE

Contact Code 559

|   | ACAD REFERENCE NO. 845-ENG-MASTER |                  |  |
|---|-----------------------------------|------------------|--|
|   | DRAWN: R.STA.MONICA               | DATE:MAY.16/2017 |  |
|   | CHECKED:                          | DATE:            |  |
|   | SCALE: 1:1                        | SHEET 2 OF 2     |  |
| D | DRAWING NUMBER                    | ISSUE            |  |

Contact Code 560

845-ENG-MASTER