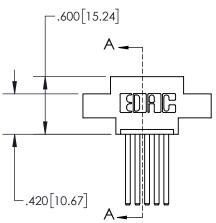

1

.330 [8.38] **CARD SLOT SECTION A-A** -.370[9.40] .160[4.06] POINT OF **CONTACT** 

| 845/895 SERIES | HIGH TEMP CARD EDGE CONNECTOR |
|----------------|-------------------------------|
| PART NUMBER    | 895-005-544-604               |

| ACAD REFERENCE NO. 845-ENG-MASTER |                  |      |  |
|-----------------------------------|------------------|------|--|
| DRAWN: R.STA.MONICA               | DATE:MAY.16/2017 |      |  |
| CHECKED:                          | DATE:            |      |  |
| SCALE: 1:1                        | SHEET 1          | OF 2 |  |
| DRAWING NUMBER                    | ISSUE            |      |  |
| 845-ENG-MASTER                    | 1                |      |  |