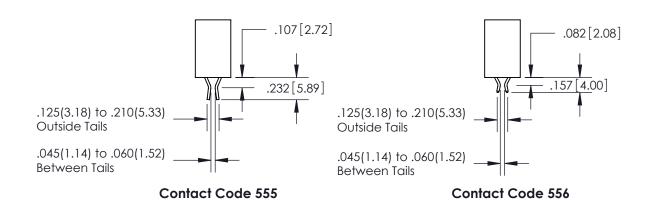

## 845/895 SERIES HIGH TEMP CARD EDGE CONNECTOR CONTACT CODE 555,556,558,559,560 DIMENSIONS

EDAC INC
TORONTO, ONTARIO
CANADA
YOUR CONNECTION TO QUALITY & SERVICE

THESE DRAWINGS AND SPECIFICATIONS ARE THE PROPERTY OF EDAC INC., AND SHALL NOT BE REPRODUCED, OR COPIED OR USED AS THE BASIS FOR THE MANUFACTURE OR SALE OF APPARATUS WITHOUT WRITTEN PERMISSION.

|   | ACAD REFERENCE NO. 845-ENG-MASTER |                          |  |  |
|---|-----------------------------------|--------------------------|--|--|
|   | DRAWN: R.STA.MONICA               | DATE: <b>MAY.16/2017</b> |  |  |
|   | CHECKED:                          | DATE:                    |  |  |
|   | SCALE: 1:1                        | SHEET 2 OF 2             |  |  |
| D | DRAWING NUMBER                    | ISSUE                    |  |  |