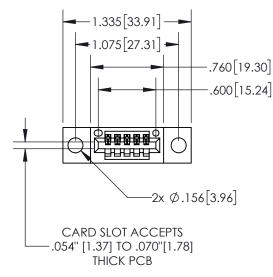

1

.330 [8.38] **CARD SLOT SECTION A-A** -.370[9.40] .160[4.06] POINT OF **CONTACT** 

| 845/895 SERIES | HIGH TEMP CARD EDGE CONNECTOR |
|----------------|-------------------------------|
| PART NUMBER    | 895-005-544-604               |

| ACAD REFERENCE NO. 845-ENG-MASTER |                  |      |  |
|-----------------------------------|------------------|------|--|
| DRAWN: R.STA.MONICA               | DATE:MAY.16/2017 |      |  |
| CHECKED:                          | DATE:            |      |  |
| SCALE: 1:1                        | SHEET 1          | OF 2 |  |
| DRAWING NUMBER                    | ISSUE            |      |  |
| 845-ENG-MASTER                    | 1                |      |  |