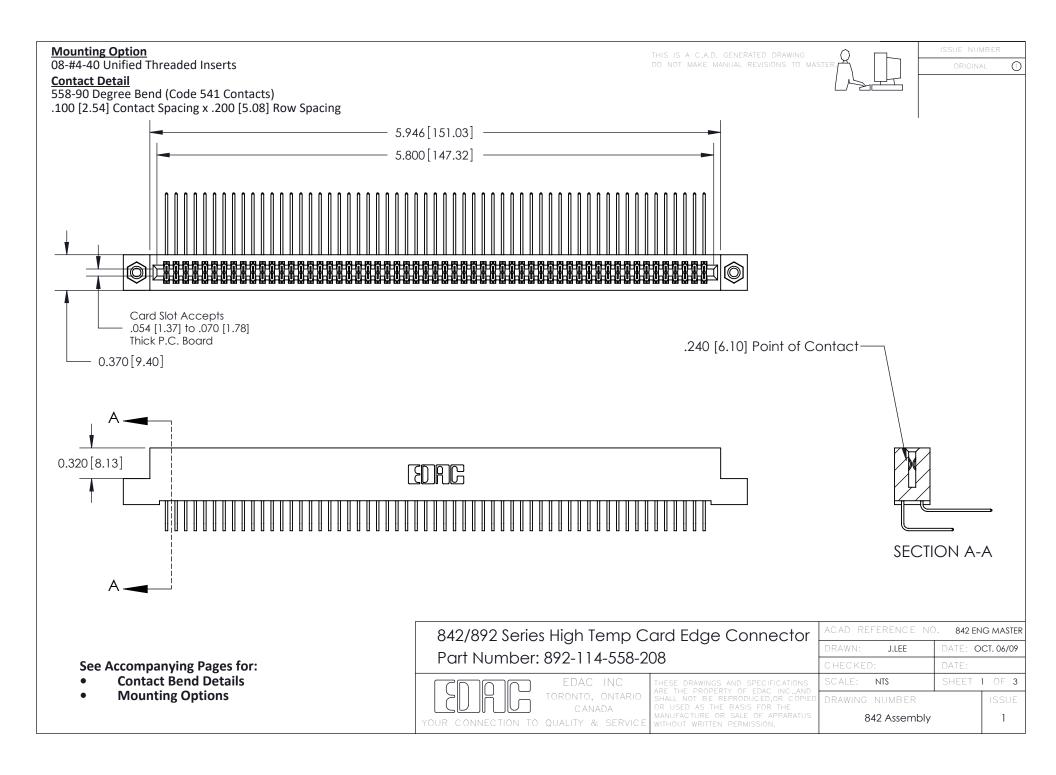

THIS IS A C.A.D. GENERATED DRAWING DO NOT MAKE MANUAL REVISIONS TO MASTER

ORIGINAL (1)



| 842/892 Series High Temp Card Edge Connector<br>Contact Bend Detail |                                                                                                 | ACAD REFERENCE NO. 842 ENG MASTER |             |                  |        |
|---------------------------------------------------------------------|-------------------------------------------------------------------------------------------------|-----------------------------------|-------------|------------------|--------|
|                                                                     |                                                                                                 | DRAWN:                            | J.LEE