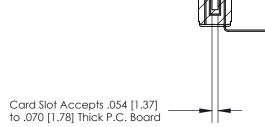

.175 [4.45] Point of Contact (Measured from bottom of Card Slot)

807/857 Series High Temp Card Edge Connector Part Number: 857-021-457-107

EDAC INC
TORONTO, ONTARIO
CANADA

TORONTO, ONTARIO
CANADA

THESE DRAWINGS A
ARE THE PROPERTY
SHALL NOT BE REF
OR USED AS THE!
MANUFACTURE OR