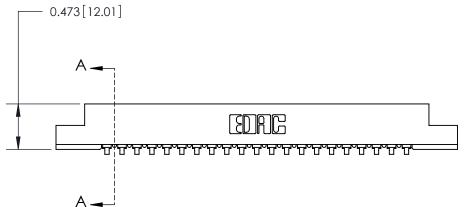

## **Contact Detail**

90 Degree Bend (Code 541 Contacts)

.156 [3.96] Contact Spacing x .200 [5.08] Row Spacing

THIS IS A C.A.D. GENERATED DRAWING

ISSUE NUMBER

ORIGINAL

SECTION A-A

807 ENG MASTER

DRAWN: J.LEE DATE: AUG. 11/09

C HECKED: DATE:

SE DRAWINGS AND SPECIFICATIONS
THE PROPERTY OF EDAC INC., AND
LL NOT BE REPRODUCED, OR COPIED
USED AS THE BASIS FOR THE

USED AS THE BASIS FOR THE

**Contact Bend Details** 