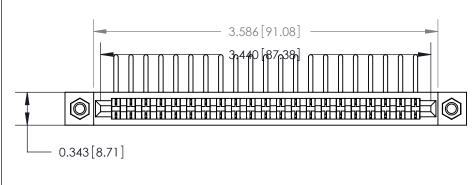

## **Contact Detail**

90 Degree Bend (Code 541 Contacts)

.156 [3.96] Contact Spacing x .200 [5.08] Row Spacing

THIS IS A C.A.D. GENERATED DRAWING

ISSUE NUMBER

ORIGINAL

SECTION A-A

807 ENG MASTER

.175 [4.45] Point of Contact (Measured from bottom of Card Slot)

807/857 Series High Temp Card Edge Connector Part Number: 857-021-457-107

EDAC INC
TORONTO, ONTARIO
CANADA

TORONTO, ONTARIO
CANADA

THESE DRAWINGS A
ARE THE PROPERTY
SHALL NOT BE REF
OR USED AS THE!
MANUFACTURE OR