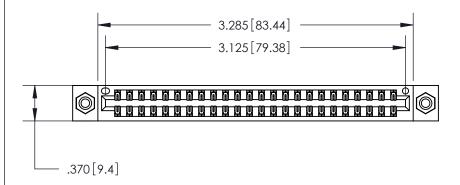

ISSUE NUMBER

ORIGINAL

1

846/896 SERIES HIGH TEMP CARD EDGE CONNECTOR PART NUMBER: 846-048-541-208

YOUR CONNECTION TO QUALITY & SERVICE

**EDAC INC** TORONTO, ONTARIO CANADA

THESE DRAWINGS AND SPECIFICATIONS ARE THE PROPERTY OF EDAC INC., AND SHALL NOT BE REPRODUCED, OR COPIED OR USED AS THE BASIS FOR THE MANUFACTURE OR SALE OF APPARATUS WITHOUT WRITTEN PERMISSION.

846-ENG-MASTER

Card Slot Accepts .054 [1.37] to .070 [1.78] Thick P.C. Board .330 [8.38] Card Slot .160 [4.07] Point of Contact

ACAD REFERENCE NO.

| INSULATOR MATERIAL: THERMOPLASTIC POLYESTER, UL 94V-0 |  |
|-------------------------------------------------------|--|
| CONTACT MATERIAL; COPPER, NICKEL, TIN ALLOY CA-725    |  |