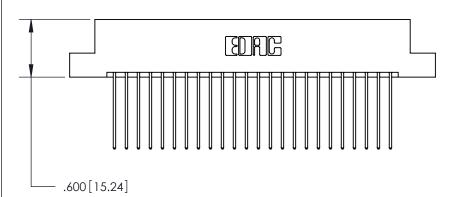

<u>Contact Dimensions:</u> 541-Wire Wrap .025 Sq. (0.64 Sq.) - Tail LG. =.750 (19.05) .125 (3.18) Contact Spacing x .250 (6.35) Row Spacing

THIS IS A C.A.D. GENERATED DRAWING DO NOT MAKE MANUAL REVISIONS TO MASTER.

1

.060 [1.52] .125(3.18) to .210(5.33) **Outside Tails** .125(3.18) to .210(5.33) **Outside Tails** 

**Contact Code 560** 

INSULATOR MATERIAL: THERMOPLASTIC POLYESTER, UL 94V-0 CONTACT MATERIAL; COPPER, NICKEL, TIN ALLOY CA-725 CONTACT PLATING: GOLD ON THE MATING AREA, TIN-LEAD ON THE CONTACT TAILS, NICKEL UNDERPLATE